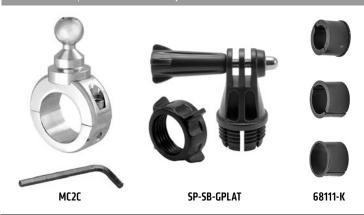

## Package Contents:

MC2C - Premium Motorcycle Handlebar Mount - Chrome SP-SB-GPLAT - 17mm Ball Adapter for GoPro® HERO® 68111-K - Handlebar Spacer Rings

Fits on handlebars and poles .85"-1.2" (21.68mm-30mm) in diameter.