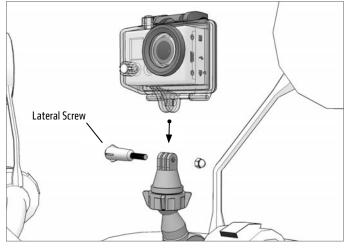

## MC2CGP | Premium Motorcycle Handlebar Mount for GoPro® HERO® - Chrome

Attach mount to handlebar. Use the included hex key to securely tighten both mounting screws.

**3** Unscrew lateral screw and insert GoPro into GoPro mounting pattern. Reinsert lateral screw and tighten to set.