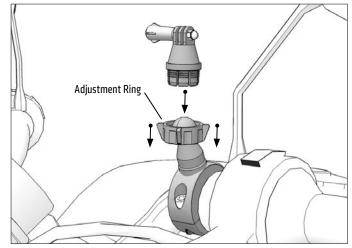

Attach the GoPro adapter to the mount by placing the adjustment ring over the pedestal ball then snapping the adapter onto the pedestal. Tighten ring to set position.

Consumer Hotline: USA (800) 841-0884 INT'L (626) 254-9005 Monday - Friday 9am - 5pm, PST www.arkon.com Arcadia, CA 91006 USA Designed in USA | Made in USA © Copyright 2021 Arkon Resources, Inc.