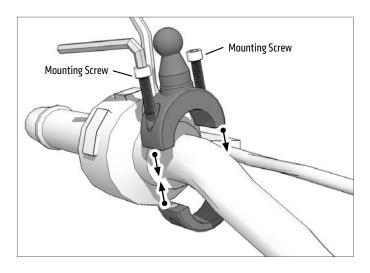

## MC2CGP | Premium Motorcycle Handlebar Mount for GoPro® HERO® - Chrome

Attach mount to handlebar. Use the included hex key to securely tighten both mounting screws.

**3** Unscrew lateral screw and insert GoPro into GoPro mounting pattern. Reinsert lateral screw and tighten to set.