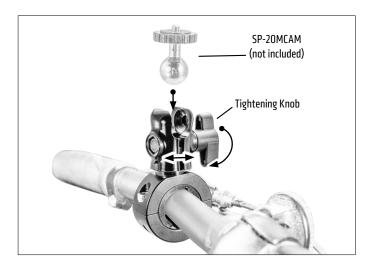

Place handlebar spacer/adapter ring around handlebar. Attach mount to handlebar around spacer. Use the included hex key to securely tighten both mounting screws.

Unscrew tightening knob to attach 20mm ball compatible mount or adapter (not included). Adjust angle, then retighten knob to secure.