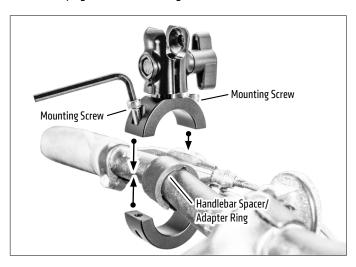

Place handlebar spacer/adapter ring around handlebar. Attach mount to handlebar around spacer. Use the included hex key to securely tighten both mounting screws.

Unscrew tightening knob to attach 20mm ball compatible mount or adapter (not included). Adjust angle, then retighten knob to secure.