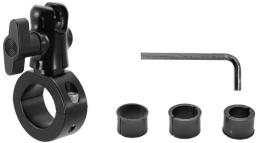

## **Package Contents:**

(1) MC4B01B – Motorcycle Handlebar Mount with 20mm Collar and Adjustable Knob-Black

This Motorcycle Mount fits cylindrical handlebars up to 30mm diameter and comes with 3 handlebar spacer/adapter rings of different widths. Select the appropriate size for optimum mounting to your handlebar.