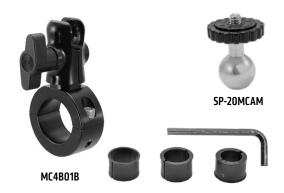

**Package Contents:** 

(1) MC4B01B - Motorcycle Handlebar Mount

(1) SP-20MCAM - 20mm Ball to 1/4"-20 Camera Screw Mount Adapter

This Motorcycle Mount fits cylindrical handlebars up to 30mm diameter and comes with 3 handlebar spacer/adapter rings of different widths. Select the appropriate size for optimum mounting to your handlebar.