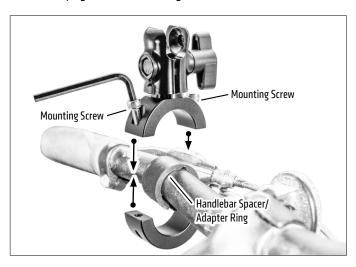

Place handlebar spacer/adapter ring around handlebar. Attach mount to handlebar around spacer. Use the included hex key to securely tighten both mounting screws.

2 Unscrew tightening knob to attach camera adapter. Adjust angle, then retighten knob to secure.