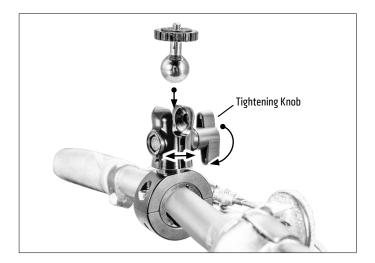

Place handlebar spacer/adapter ring around handlebar. Attach mount to handlebar around spacer. Use the included hex key to securely tighten both mounting screws.

2 Unscrew tightening knob to attach camera adapter. Adjust angle, then retighten knob to secure.