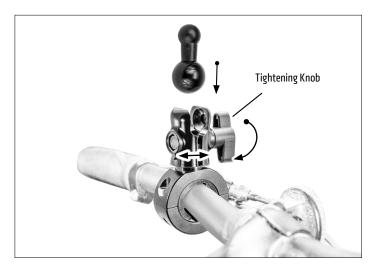

Place handlebar spacer/adapter ring around handlebar. Attach mount to handlebar around spacer. Use the included hex key to securely tighten both mounting screws.

Unscrew tightening knob to attach adapter. Adjust angle, then retighten knob to secure.