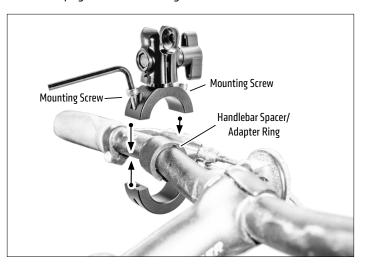

Place handlebar spacer/adapter ring around handlebar. Attach mount to handlebar around spacer. Use the included hex key to securely tighten both mounting screws.

Unscrew tightening knob to attach adapter. Adjust angle, then retighten knob to secure.