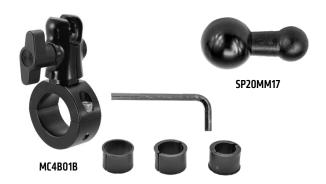

## **Package Contents:**

- (1) MC4B01B Motorcycle Handlebar Mount
- (1) SP20MM17 20mm Ball to 17mm Ball Adapater

This Motorcycle Mount fits cylindrical handlebars up to 30mm diameter and comes with 3 handlebar spacer/adapter rings of different widths. Select the appropriate size for optimum mounting to your handlebar.