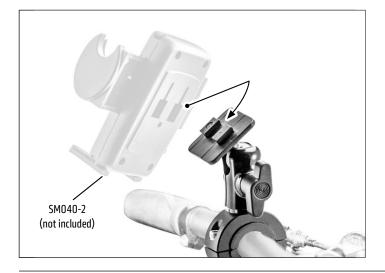

2 Attach holder (not included) by inserting the mount's Dual T-Tabs into the holder's Dual T-Slots.