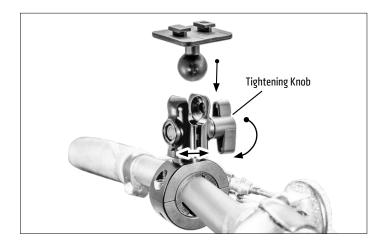

Place handlebar spacer/adapter ring around handlebar. Attach mount to handlebar around spacer. Use the included hex key to securely tighten both mounting screws.

2 Unscrew tightening knob to attach adapter. Adjust angle, then retighten knob to secure.