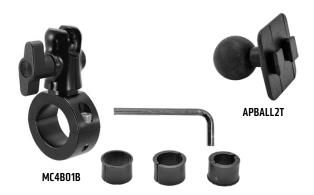

## **Package Contents:**

- (1) MC4B01B Motorcycle Handlebar Mount
- (1) APBALL2T 20mm Ball to Dual T-Tab Adapter

This Motorcycle Mount fits cylindrical handlebars up to 30mm diameter and comes with 3 handlebar spacer/adapter rings of different widths. Select the appropriate size for optimum mounting to your handlebar.