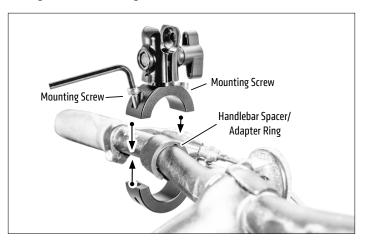

Place handlebar spacer/adapter ring around handlebar. Attach mount to handlebar around spacer. Use the included hex key to securely tighten both mounting screws.

2 Unscrew tightening knob to attach adapter. Adjust angle, then retighten knob to secure.