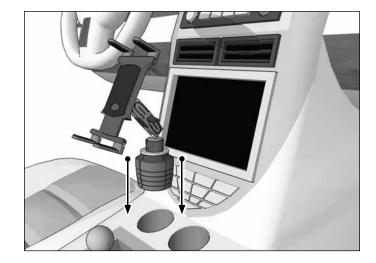

## **Package Contents:**

(1) RM0232T-B - Heavy-Duty Car Cup Holder Mounting Pedestal

• Attach Dual-T compatible holder or adapter (not included).

2 Insert mounting pedestal into car cup holder.

3 Twist ribbed collar counterclockwise to expand base to fit cup holder. Expands to fit cup holders up to 3.5 inches in diameter.