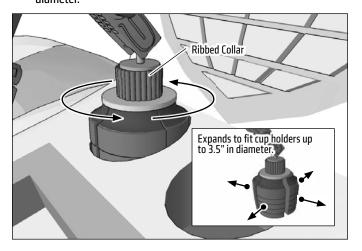

## **Package Contents:**

(1) RM0232T-B - Heavy-Duty Car Cup Holder Mounting Pedestal

• Attach Dual-T compatible holder or adapter (not included).

2 Insert mounting pedestal into car cup holder.

3 Twist ribbed collar counterclockwise to expand base to fit cup holder. Expands to fit cup holders up to 3.5 inches in diameter.