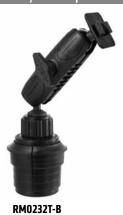

## **Package Contents:**

(1) RM0232T-B - Heavy-Duty Car Cup Holder Mounting Pedestal

• Attach Dual-T compatible holder or adapter (not included).

2 Insert mounting pedestal into car cup holder.

3 Twist ribbed collar counterclockwise to expand base to fit cup holder. Expands to fit cup holders up to 3.5 inches in diameter.