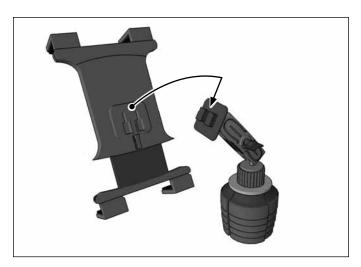

## **Package Contents:**

(1) RM0232T-B - Heavy-Duty Car Cup Holder Mounting Pedestal

• Attach Dual-T compatible holder or adapter (not included).

2 Insert mounting pedestal into car cup holder.

3 Twist ribbed collar counterclockwise to expand base to fit cup holder. Expands to fit cup holders up to 3.5 inches in diameter.