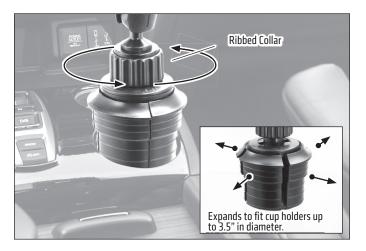

3 Twist ribbed collar counterclockwise to expand base to fit cup holder as needed.

2 Insert mount into cup holder.

4 Attach VESA compatible device/holder as desired (not included).