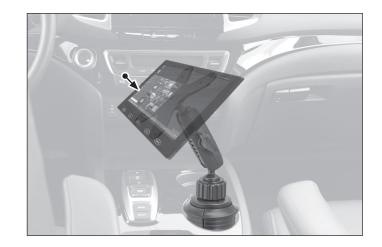

3 Twist ribbed collar counterclockwise to expand base to fit cup holder as needed.

2 Insert mount into cup holder.

4 Attach VESA compatible device/holder as desired (not included).