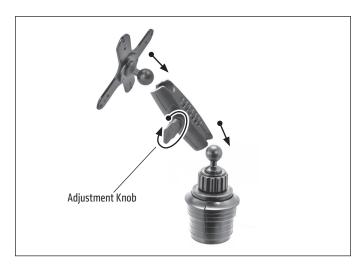

## **Package Contents:**

- (1) SPRM023 Robust Car Cup Holder Mounting Pedestal
- (1) SP-RM250 Robust Mount Shaft
- (1) AP25MMVESA 25mm Ball to VESA 75/100 Adapter

Attach Robust shaft and adapter to cup holder pedestal by unscrewing knob on pedestal to loosen. Screw knob to tighten.

3 Twist ribbed collar counterclockwise to expand base to fit cup holder as needed.

2 Insert mount into cup holder.

4 Attach VESA compatible device/holder as desired (not included).