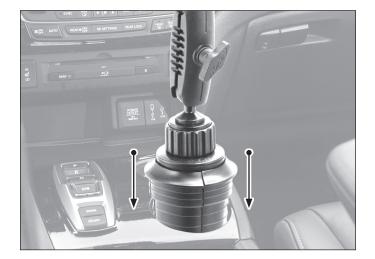

3 Twist ribbed collar counterclockwise to expand base to fit cup holder as needed.

2 Insert mount into cup holder.

4 Attach VESA compatible device/holder as desired (not included).