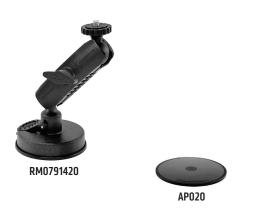

## **Package Contents:**

- (1) RM0791420 Camera Desk or Window Suction Mount for Mevo Live Streaming Camera
- (1) APO20 90mm Adhesive Mounting Disk