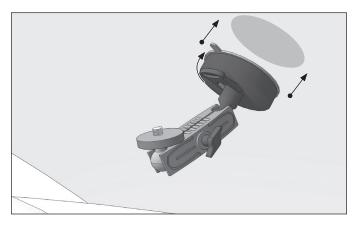

**3** Attach Mevo live streaming (not included, sold separately) by screwing the 1/4"-20 mounting bolt into the tripod socket of the camera.

While pushing down on the pedestal, engage the suction lock lever to secure and attach pedestal to surface.

**Optional:** For soft or textured surfaces, use the included adhesive mounting disk. NOTE: Make sure surface is dry and clean prior to adhering disk. Allow disk to cure for 24 hours prior to use.