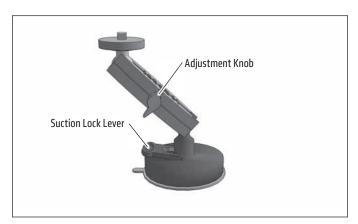

## **Device Compatibility:**

Compatible with Livestream's Mevo live streaming video camera. Also fits any small or medium sized 1/4"-20 thread socket compatible camera.

1 Loosen adjustment knob to adjust ball adapter. Retighten knob and set mount at desired angle.