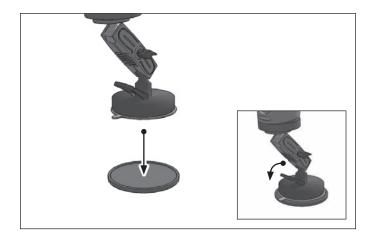

**Optional:** For soft or textured surfaces, use the included adhesive mounting disk. NOTE: Make sure surface is dry and clean prior to adhering disk. Allow disk to cure for 24 hours prior to use.