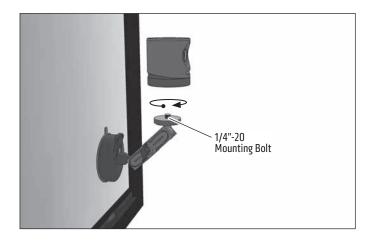

**3** Attach Mevo live streaming (not included, sold separately) by screwing the 1/4"-20 mounting bolt into the tripod socket of the camera.

While pushing down on the pedestal, engage the suction lock lever to secure and attach pedestal to surface.