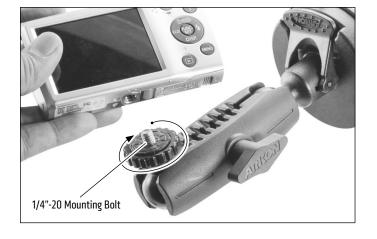

**3** Attach camera (not included, sold separately) by screwing the camera onto the 1/4"-20 mounting bolt.