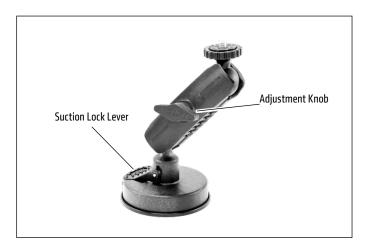

#### **Device Compatibility:**

Fits any small or medium sized 1/4"-20 pattern compatible camera.

Loosen adjustment knob to adjust ball adapter. Retighten knob and set mount at desired angle.

2 To attach mount to windshield, push down on mount and engage the suction lock lever.