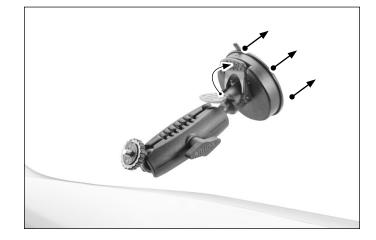

#### **Device Compatibility:**

Fits any small or medium sized 1/4"-20 pattern compatible camera.

Loosen adjustment knob to adjust ball adapter. Retighten knob and set mount at desired angle.

2 To attach mount to windshield, push down on mount and engage the suction lock lever.