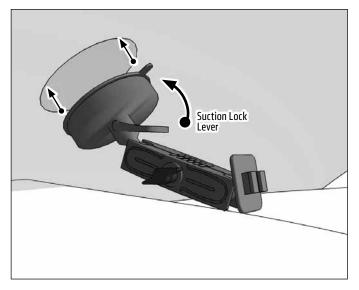

## **Package Contents:** RM0802T - Heavy-Duty 80mm Suction Mounting Pedestal

• Attach pedestal to windshield, engage suction lock.

/h

**3** Loosen adjustment knob to adjust position. Retighten to set.

**2** Attach any Arkon Dual-T compatible holder (sold separately) by sliding the Dual T-Tabs into the Dual T-Slots.