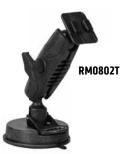

## RM0802T | Heavy-Duty 80mm Suction Mounting Pedestal

## **Package Contents:** RM0802T - Heavy-Duty 80mm Suction Mounting Pedestal

• Attach pedestal to windshield, engage suction lock.

/h

**3** Loosen adjustment knob to adjust position. Retighten to set.

**2** Attach any Arkon Dual-T compatible holder (sold separately) by sliding the Dual T-Tabs into the Dual T-Slots.