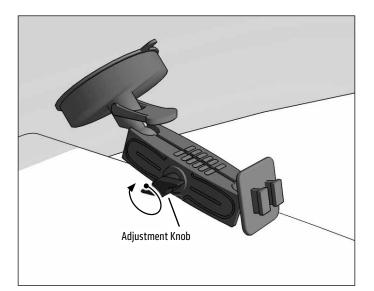

## **Package Contents:** RM0802T - Heavy-Duty 80mm Suction Mounting Pedestal

• Attach pedestal to windshield, engage suction lock.

/h

**3** Loosen adjustment knob to adjust position. Retighten to set.

**2** Attach any Arkon Dual-T compatible holder (sold separately) by sliding the Dual T-Tabs into the Dual T-Slots.