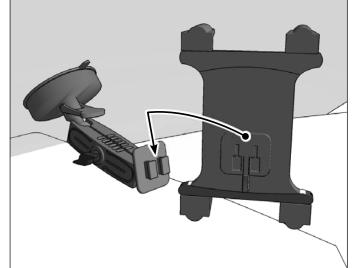

## **Package Contents:** RM0802T - Heavy-Duty 80mm Suction Mounting Pedestal

• Attach pedestal to windshield, engage suction lock.

/h

**3** Loosen adjustment knob to adjust position. Retighten to set.

**2** Attach any Arkon Dual-T compatible holder (sold separately) by sliding the Dual T-Tabs into the Dual T-Slots.