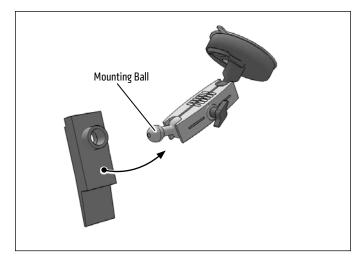

## **RM0806000** | Windshield Suction Mount for Garmin<sup>®</sup> Alpha and Astro GPS

GN-BKT6000

• Attach bracket to pedestal by snapping it firmly onto the mounting ball.

Insert Garmin Alpha or Astro device (not included) into the mounting bracket. Adjust device position by rotating on mount swivel ball.