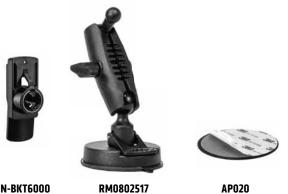

### **Package Contents:**

(1) GN-BKT6000 - Replacement Bracket Holder for Garmin® Alpha and Astro GPS

(1) RM0802517 - Robust Suction Mounting Pedestal with 17mm Head (1) APO20 – Adhesive Dashboard Mounting Disk