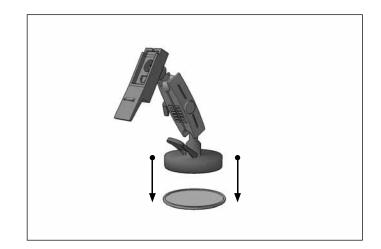

### **Device Compatibility:**

Compatible with Garmin® Alpha 100 and Garmin® Astro 430 and 320 handheld models.

The Garmin brand name is a trademark or registered trademark of Garmin International.

**OPTIONAL:** Mount to dashboard using adhesive mounting disk. Allow disk to cure for 24 hours prior to use.