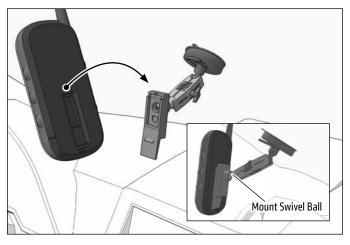

## **RM0806000** | Windshield Suction Mount for Garmin<sup>®</sup> Alpha and Astro GPS

GN-BKT6000

• Attach bracket to pedestal by snapping it firmly onto the mounting ball.

Insert Garmin Alpha or Astro device (not included) into the mounting bracket. Adjust device position by rotating on mount swivel ball.