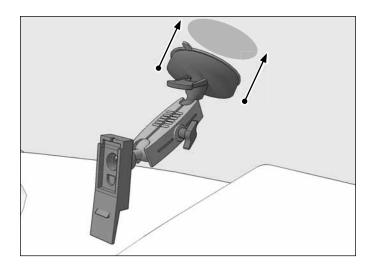

### **Device Compatibility:**

Compatible with Garmin® Alpha 100 and Garmin® Astro 430 and 320 handheld models.

The Garmin brand name is a trademark or registered trademark of Garmin International.

**OPTIONAL:** Mount to dashboard using adhesive mounting disk. Allow disk to cure for 24 hours prior to use.