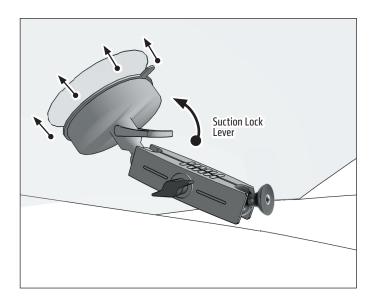

## **Package Contents:**

RM080AMPS - Robust 80mm Suction Mount with Female 1/4"-20 Head

• Attach pedestal to windshield, engage suction lock.

3 Loosen adjustment knob to adjust position. Retighten to set.