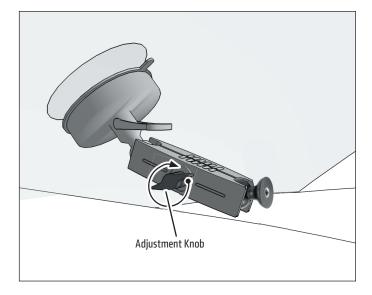

## **Package Contents:**

RM080AMPS - Robust 80mm Suction Mount with Female 1/4"-20 Head

• Attach pedestal to windshield, engage suction lock.

3 Loosen adjustment knob to adjust position. Retighten to set.