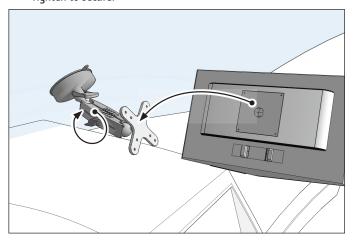

## **Package Contents:**

- 1 25mm Ball to VESA Pattern Adapter (AP25MMVESA)
- **1** Robust<sup>™</sup> Series Standard 3.75-inch Shaft (SP-RM250)
- 1 Heavy-Duty Windshield Base with 25mm Ball (SPRM080)
- 1 Alcohol Pad (XACP)

• Remove the Dual-T head and attach AP25MMVESA adapter to the mount shaft as shown by loosening knob. Tighten to secure.



3 Attach any VESA 75/VESA 100 compatible device or holder (not included, sold separately) to the VESA plate. Loosen adjustment knob to adjust angle of pedestal and position of VESA plate. Tighten to secure.



**2** Attach pedestal to windshield, engage suction lock.





## **Safety Precautions**

Do not install Arkon products over an air bag cover or within the air bag deployment zone. Arkon Resources, Inc. assumes no responsibility of liability for injury or death as a result of car crashes and / or air bag deployment.

Arkon is not responsible for any damages caused to your vehicle, your device, or yourself due to the installation or use of this mount.



The Mobile Mounting Specialists™

Consumer Hotline: **USA** (800) 841-0884 **INT'L** (626) 254-9005 Monday - Friday 9 am - 5 pm, PST www.arkon.com
Arcadia, CA 91006 USA
Designed in USA | Made in Taiwan
© Copyright 2017 Arkon Resources, Inc.