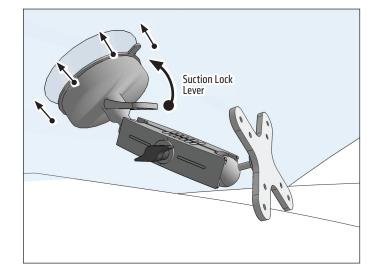

## **Package Contents:**

- 1 25mm Ball to VESA Pattern Adapter (AP25MMVESA)
- **1** Robust<sup>™</sup> Series Standard 3.75-inch Shaft (SP-RM250)
- 1 Heavy-Duty Windshield Base with 25mm Ball (SPRM080)
- 1 Alcohol Pad (XACP)

• Remove the Dual-T head and attach AP25MMVESA adapter to the mount shaft as shown by loosening knob. Tighten to secure.



3 Attach any VESA 75/VESA 100 compatible device or holder (not included, sold separately) to the VESA plate. Loosen adjustment knob to adjust angle of pedestal and position of VESA plate. Tighten to secure.



**2** Attach pedestal to windshield, engage suction lock.





## **Safety Precautions**

Do not install Arkon products over an air bag cover or within the air bag deployment zone. Arkon Resources, Inc. assumes no responsibility of liability for injury or death as a result of car crashes and / or air bag deployment.

Arkon is not responsible for any damages caused to your vehicle, your device, or yourself due to the installation or use of this mount.



The Mobile Mounting Specialists™

Consumer Hotline: **USA** (800) 841-0884 **INT'L** (626) 254-9005 Monday - Friday 9 am - 5 pm, PST www.arkon.com
Arcadia, CA 91006 USA
Designed in USA | Made in Taiwan
© Copyright 2017 Arkon Resources, Inc.