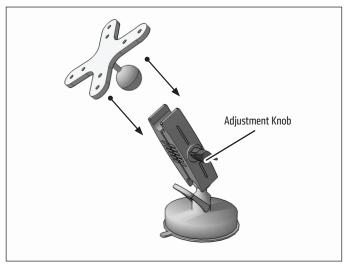

• Remove the Dual-T head and attach AP25MMVESA adapter to the mount shaft as shown by loosening knob. Tighten to secure.

3 Attach any VESA 75/VESA 100 compatible device or holder (not included, sold separately) to the VESA plate. Loosen adjustment knob to adjust angle of pedestal and position of VESA plate. Tighten to secure.