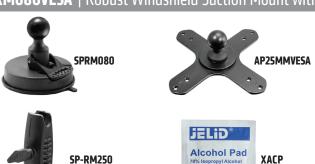

## **Package Contents:**

- 1 25mm Ball to VESA Pattern Adapter (AP25MMVESA)
- **1** Robust<sup>™</sup> Series Standard 3.75-inch Shaft (SP-RM250)
- 1 Heavy-Duty Windshield Base with 25mm Ball (SPRM080)
- 1 Alcohol Pad (XACP)