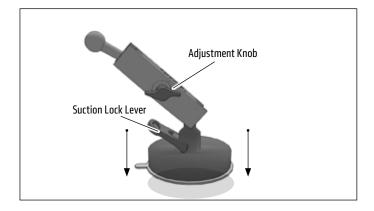

## rinse under warm water with mild liquid soap and let air dry.

While firmly pressing mounting pedestal onto flat surface, engage the suction lock lever to lock into place. To adjust arm angle, loosen the adjustment knob, reposition arm, and retighten knob.