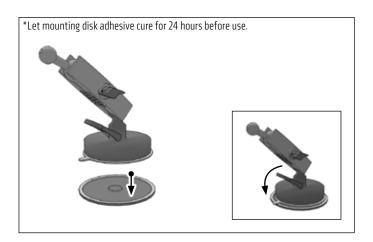

Place tightening ring over 17mm end of ball adapter and snap the RoadVise Universal Smartphone Holder onto adapter. Set to desired position and tighten ring.

**Optional:** For soft or textured surfaces, use the included mounting disk.\* NOTE: Make sure surface is dry and clean prior to adhering disk.