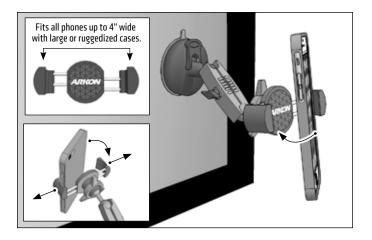

Using two hands, insert phone into the holder by pushing the device into one of the spring-loaded legs. Expand the other leg and fully insert device until it lays flat against the blue rubber pad.

## Compatibility:

Fits smartphones with cases weighing up to 2 pounds and measuring up to 4" wide.

**SOFT SURFACE MOUNTING WARNING:** THE STICKY SUCTION PEDESTAL MAY LEAVE A PERMANENT INDENTATION ON SURFACES MADE OF SOFT VINYL, LEATHER, OR SIMILAR MATERIALS. TO PREVENT PERMANENT INDENTATION MARKS, USE THE INCLUDED ADHESIVE MOUNTING DISK WHEN MOUNTING ON SURFACES. SOME HEAVILY TEXTURED OR POROUS SURFACES MAY REQUIRE YOU TO PUSH DOWN ON THE SUCTION BASE WHILE ENGAGING THE SUCTION LOCK LEVER TO ACHIEVE THE SUCTION REQUIRED TO HOLD THE MOUNT IN PLACE.