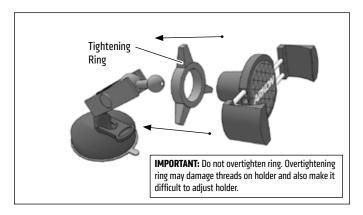

Place tightening ring over 17mm end of ball adapter and snap the RoadVise Universal Smartphone Holder onto adapter. Set to desired position and tighten ring.

**Optional:** For soft or textured surfaces, use the included mounting disk.\* NOTE: Make sure surface is dry and clean prior to adhering disk.