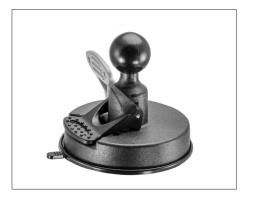

Attach Robust mount shaft **SP-RMS250 to SPRM080** by loosening adjustment knob to adjust position. Retighten to set.

4 Locate a safe flat surface on the dash or windshield to mount the suction cup **SPRM080**. Clean the surface with the alcohol pad provided, then let it dry. Push the suction cup base firmly to the surface. Flip the lever down to secure the suction cup.