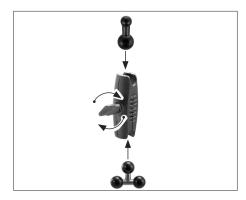

- Connect the SP25MM17 and APT325MM to the Robust mount shaft SP-RM250 by loosening adjustment knob to adjust position. Retighten to set.
- Connect the APT325MM to the Robust mount shaft SP-RMS250 by loosening adjustment knob to adjust position. Retighten to set.