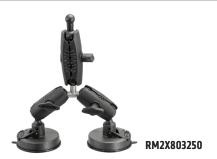

## **Package Contents:**

- (1) SP25MM17 25mm Ball to 17mm Ball Adapter
- (2) SPRM080 Heavy-Duty Sticky Suction Base with 25mm Ball
- (2) SP-RMS250 Robust Series 2.75 inch Composite Mount Shaft
- (1) APT325MM Triple 25mm (1 inch) Ball Adapter
- (1) SP-RM250 Robust Series 3.75 inch Composite Mount Shaft