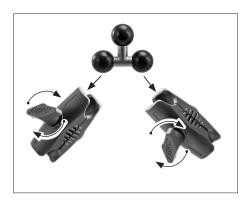

- Connect the SP25MM17 and APT325MM to the Robust mount shaft SP-RM250 by loosening adjustment knob to adjust position. Retighten to set.
- Connect the APT325MM to the Robust mount shaft SP-RMS250 by loosening adjustment knob to adjust position. Retighten to set.

Attach Robust mount shaft **SP-RMS250 to SPRM080** by loosening adjustment knob to adjust position. Retighten to set.

4 Locate a safe flat surface on the dash or windshield to mount the suction cup **SPRM080**. Clean the surface with the alcohol pad provided, then let it dry. Push the suction cup base firmly to the surface. Flip the lever down to secure the suction cup.