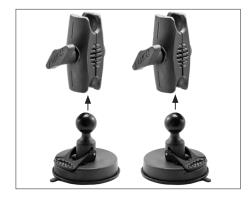

Attach Robust mount shaft **SP-RMS250 to SPRM080** by loosening adjustment knob to adjust position. Retighten to set.

4 Locate a safe flat surface on the dash or windshield to mount the suction cup **SPRM080**. Clean the surface with the alcohol pad provided, then let it dry. Push the suction cup base firmly to the surface. Flip the lever down to secure the suction cup.