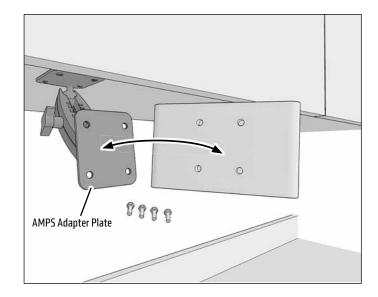

2 Attach any AMPS-compatible device, holder, or adapter (not included, sold separately) to the AMPS adapter plate.

3 Loosen adjustment knob to adjust position. Retighten to set.