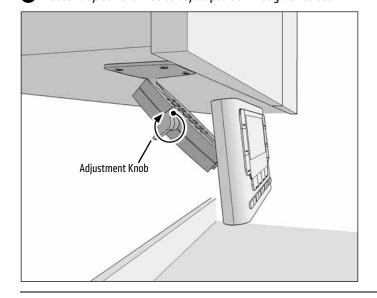

2 Attach any AMPS-compatible device, holder, or adapter (not included, sold separately) to the AMPS adapter plate.

3 Loosen adjustment knob to adjust position. Retighten to set.