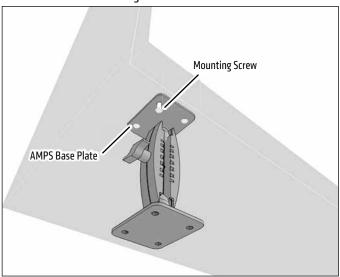

Package Contents:

RM2XAMPS-MET - Heavy-Duty 80mm 4-Hole AMPS to 4-Hole AMPS Mounting Pedestal

• Attach the pedestal to the mounting surface through the AMPS base plate. Choose the screws (not included) that will work best on the chosen mounting surface.