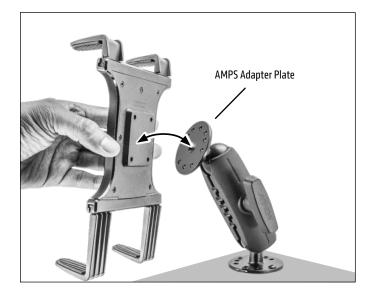

3 Loosen adjustment knob to adjust position. Retighten to set.

2 Attach any AMPS-compatible device, holder, or adapter (not included, sold separately) to the AMPS adapter plate.