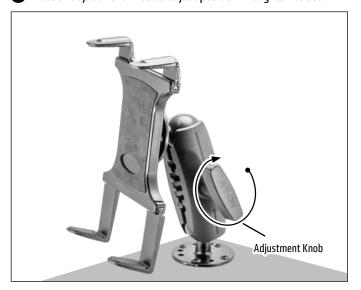

3 Loosen adjustment knob to adjust position. Retighten to set.

2 Attach any AMPS-compatible device, holder, or adapter (not included, sold separately) to the AMPS adapter plate.