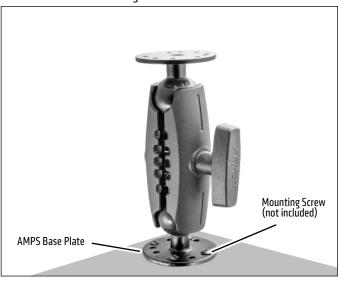

RM2XCMAMPS38

Package Contents:

RM2XCMAMPS38 - 38mm Metal Robust Circular AMPS Mount

• Attach the pedestal to the mounting surface through the AMPS base plate. Choose the screws (not included) that will work best on the chosen mounting surface.