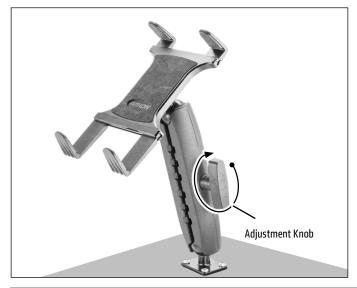

## RM38852XMAMPS

• Attach the pedestal to the mounting surface through the AMPS base plate. Choose the screws (not included) that will work best on the chosen mounting surface.

B Loosen adjustment knob to adjust position. Retighten to set.