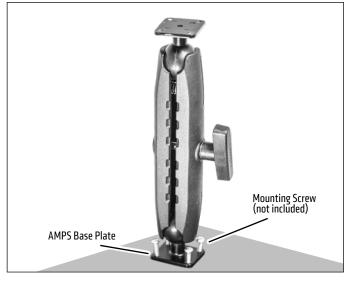

## RM38852XMAMPS

• Attach the pedestal to the mounting surface through the AMPS base plate. Choose the screws (not included) that will work best on the chosen mounting surface.

B Loosen adjustment knob to adjust position. Retighten to set.

**AMPS Adapter Plate** 

**2** Attach any AMPS-compatible device, holder, or adapter

(not included, sold separately) to the AMPS adapter plate.

Consumer Hotline: USA (800) 841-0884 INT'L (626) 254-9005 Monday - Friday 9am - 5pm, PST