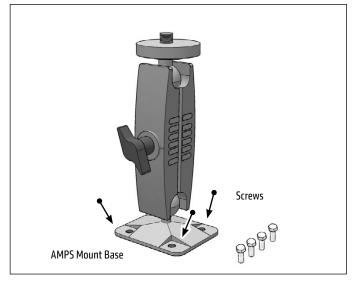

## Package Contents:

RMAMPS1420 – Heavy-Duty 4-Hole AMPS Head Camera Mounting Pedestal

Using a screwdriver and/or drill, attach the 4-Hole AMPS mount base to flat surface with 4 screws (not included).

Attach small camera/video camera (not included, sold separately) by screwing the 1/4"-20 bolt into the tripod socket of the camera.