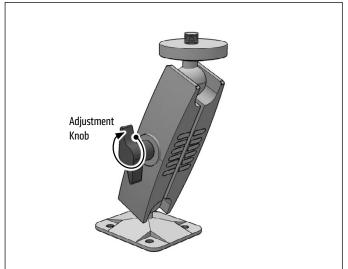

2 Loosen adjustment knob to adjust angle of pedestal and position of camera mounting ball. Retighten to secure.

Consumer Hotline: USA (800) 841-0884 INT'L (626) 254-9005 Monday - Friday 9 am - 5 pm, PST www.arkon.com Arcadia, CA 91006 USA Designed in USA | Made in Taiwan ©Copyright 2017 Arkon Resources, Inc.