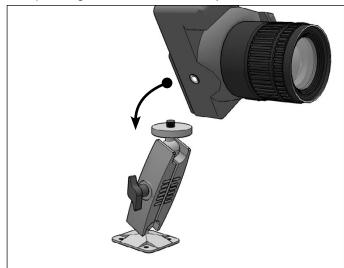

## Package Contents:

RMAMPS1420 – Heavy-Duty 4-Hole AMPS Head Camera Mounting Pedestal

Using a screwdriver and/or drill, attach the 4-Hole AMPS mount base to flat surface with 4 screws (not included).

Attach small camera/video camera (not included, sold separately) by screwing the 1/4"-20 bolt into the tripod socket of the camera.