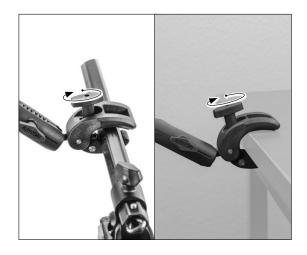

Select the size of Robust Mount Shaft that will work best for your mounting environment.\*

2 Loosen the Robust Mount Shaft to attach the adapter, and clamp mount. Tighten to secure.

**3** Tighten clamp knob to mount to pole or surface.