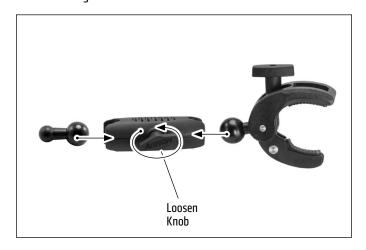

Select the size of Robust Mount Shaft that will work best for your mounting environment.\*

2 Loosen the Robust Mount Shaft to attach the adapter, and clamp mount. Tighten to secure.

**3** Tighten clamp knob to mount to pole or surface.