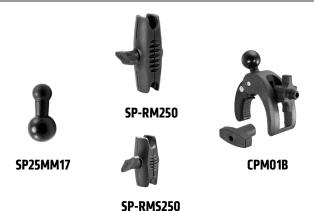

## **Package Contents:**

- (1) CPM01B Robust Clamp Mount with 25mm Ball
- (1) SP-RM250 Robust Mount Shaft
- (1) SP-RMS250 Small Robust Mount Shaft
- (1) SP25MM17 25mm (1 inch) Ball to 17mm Ball Adapter