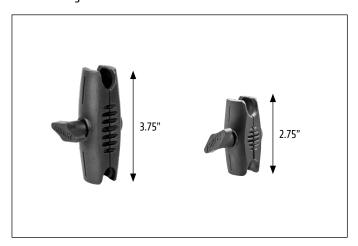

Select the size of Robust Mount Shaft that will work best for your mounting environment.\*

2 Loosen the Robust Mount Shaft to attach the adapter, and clamp mount. Tighten to secure.

**3** Tighten clamp knob to mount to pole or surface.