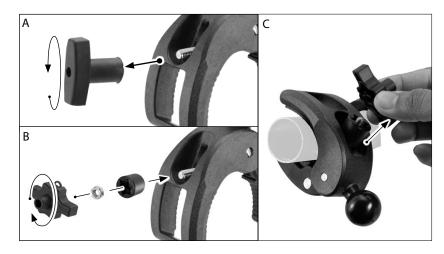

**Optional:** To secure the clamp mount: (A) remove the existing knob (B) replace with security kit as shown (C) tighten the clamp with the removable knob key, then remove knob to deter theft.

\*To create a custom mount using both Robust Mount Shafts, Arkon recommends Models SP25MM25 (25mm Ball to 25mm Ball Adapter) or Model APT325MM (T-Shaped Adapter with Triple 25mm Ball Pattern).