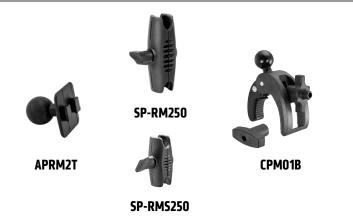

## **RMCPM2T** | Robust Clamp Mount with Security Knob – Dual T-Tab Compatible

Select the size of Robust Mount Shaft that will work best for your mounting environment.\*

- **Package Contents:**
- (1) CPM01B Robust Clamp Mount with 25mm Ball
- (1) SP-RM250 Robust Mount Shaft
- (1) SP-RMS250 Small Robust Mount Shaft
- (1) APRM2T 25mm Ball to Dual T-Tab Adapter