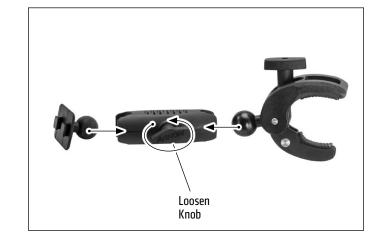

2 Loosen the Robust Mount Shaft to attach the adapter, and clamp mount. Tighten to secure.

**3** Tighten clamp knob to mount to pole or surface.

**Optional:** To secure the clamp mount: (A) remove the existing knob (B) replace with security kit as shown (C) tighten the clamp with the removable knob key, then remove knob to deter theft.