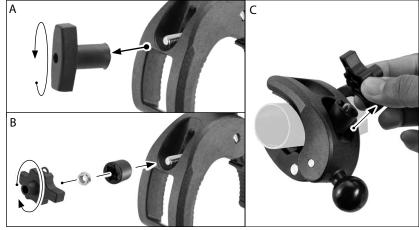

2 Loosen the Robust Mount Shaft to attach the adapter, and clamp mount. Tighten to secure.

**3** Tighten clamp knob to mount to pole or surface.

**Optional:** To secure the clamp mount: (A) remove the existing knob (B) replace with security kit as shown (C) tighten the clamp with the removable knob key, then remove knob to deter theft.