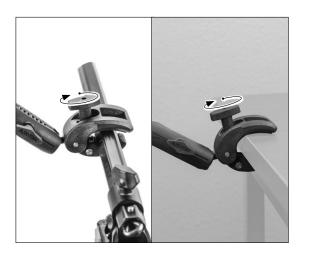

2 Loosen the Robust Mount Shaft to attach the adapter, and clamp mount. Tighten to secure.

**3** Tighten clamp knob to mount to pole or surface.

**Optional:** To secure the clamp mount: (A) remove the existing knob (B) replace with security kit as shown (C) tighten the clamp with the removable knob key, then remove knob to deter theft.