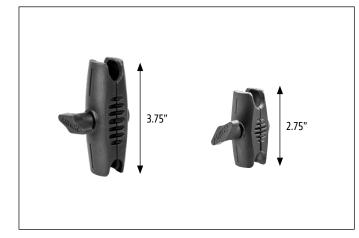

## **RMCPM2T** | Robust Clamp Mount with Security Knob – Dual T-Tab Compatible

Select the size of Robust Mount Shaft that will work best for your mounting environment.\*

- **Package Contents:**
- (1) CPM01B Robust Clamp Mount with 25mm Ball
- (1) SP-RM250 Robust Mount Shaft
- (1) SP-RMS250 Small Robust Mount Shaft
- (1) APRM2T 25mm Ball to Dual T-Tab Adapter