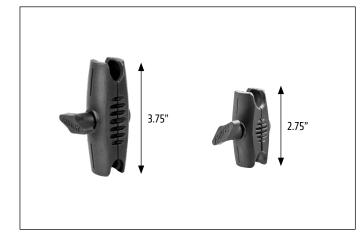

## **RMCPMAMPS** | Robust Clamp Mount with Security Knob – 4-Hole AMPS Compatible

Select the size of Robust Mount Shaft that will work best for your mounting environment.\*

- **Package Contents:**
- (1) CPM01B Robust Clamp Mount with 25mm Ball
- (1) SP-RM250 Robust Mount Shaft
- (1) SP-RMS250 Small Robust Mount Shaft
- (1) APAMPS25MM 4-Hole Metal AMPS to 25mm Ball Adapter