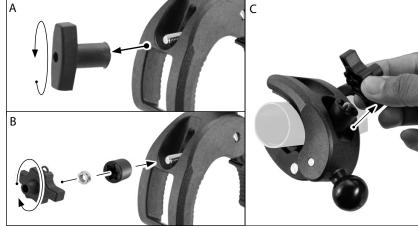

2 Loosen the Robust Mount Shaft to attach the adapter, and clamp mount. Tighten to secure.

**3** Tighten clamp knob to mount to pole or surface.

**Optional:** To secure the clamp mount: (A) remove the existing knob (B) replace with security kit as shown (C) tighten the clamp with the removable knob key, then remove knob to deter theft.