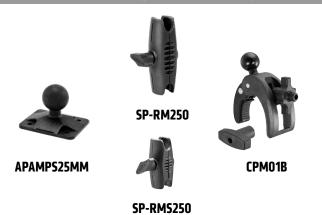

## **RMCPMAMPS** | Robust Clamp Mount with Security Knob – 4-Hole AMPS Compatible

Select the size of Robust Mount Shaft that will work best for your mounting environment.\*

- **Package Contents:**
- (1) CPM01B Robust Clamp Mount with 25mm Ball
- (1) SP-RM250 Robust Mount Shaft
- (1) SP-RMS250 Small Robust Mount Shaft
- (1) APAMPS25MM 4-Hole Metal AMPS to 25mm Ball Adapter