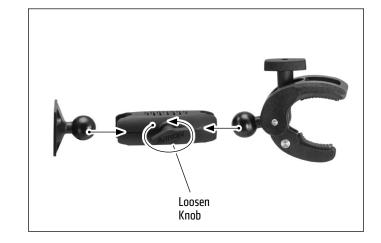

2 Loosen the Robust Mount Shaft to attach the adapter, and clamp mount. Tighten to secure.

**3** Tighten clamp knob to mount to pole or surface.

**Optional:** To secure the clamp mount: (A) remove the existing knob (B) replace with security kit as shown (C) tighten the clamp with the removable knob key, then remove knob to deter theft.