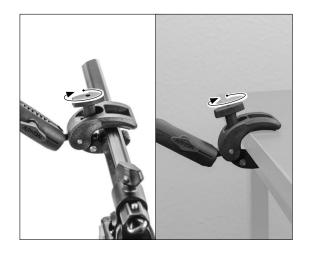

Select the size of Robust Mount Shaft that will work best for your mounting environment.\*

2 Loosen the Robust Mount Shaft to attach the adapter, and clamp mount. Tighten to secure.

**3** Tighten clamp knob to mount to pole or surface.