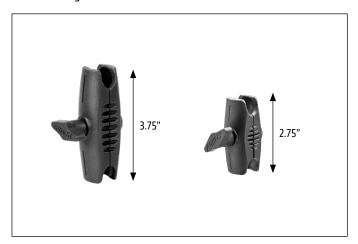

Select the size of Robust Mount Shaft that will work best for your mounting environment.\*

2 Loosen the Robust Mount Shaft to attach the adapter, and clamp mount. Tighten to secure.

**3** Tighten clamp knob to mount to pole or surface.