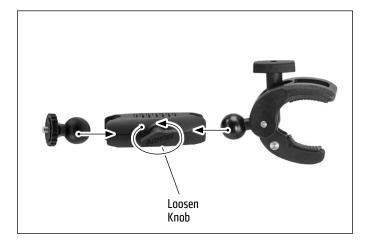

Select the size of Robust Mount Shaft that will work best for your mounting environment.\*

2 Loosen the Robust Mount Shaft to attach the adapter, and clamp mount. Tighten to secure.

**3** Tighten clamp knob to mount to pole or surface.