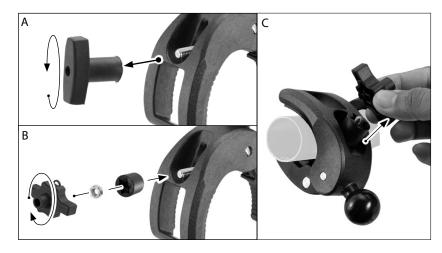

**Optional:** To secure the clamp mount: (A) remove the existing knob (B) replace with security kit as shown (C) tighten the clamp with the removable knob key, then remove knob to deter theft.

\*To create a custom mount using both Robust Mount Shafts, Arkon recommends Models SP25MM25 (25mm Ball to 25mm Ball Adapter) or Model APT325MM (T-Shaped Adapter with Triple 25mm Ball Pattern).