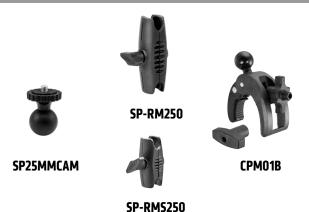

## **Package Contents:**

- (1) CPM01B Robust Clamp Mount with 25mm Ball
- (1) SP-RM250 Robust Mount Shaft
- (1) SP-RMS250 Small Robust Mount Shaft
- (1) SP25MMCAM 1/4"-20 Camera Screw Mount to 25mm Ball Adapter