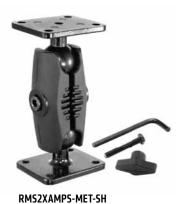

**3** Loosen adjustment knob to adjust position. Retighten to set.

Package Contents: (1) RMS2XAMPS-MET-SH – Small 4-Hole AMPS Mounting Pedestal with 4-Hole AMPS Head

Use included security hardware for fleet or retail installations.