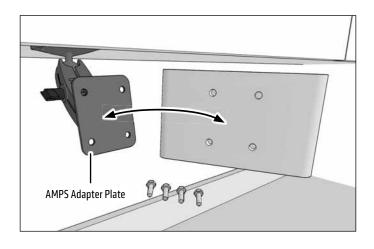

2 Attach any AMPS-compatible device, holder, or adapter (not included, sold separately) to the AMPS adapter plate.

Optional: To remove knob for security purposes, unscrew knob and replace with long screw.