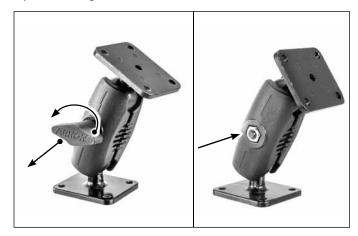

**3** Loosen adjustment knob to adjust position. Retighten to set.

Package Contents: (1) RMS2XAMPS-MET-SH – Small 4-Hole AMPS Mounting Pedestal with 4-Hole AMPS Head

Use included security hardware for fleet or retail installations.

2 Attach any AMPS-compatible device, holder, or adapter (not included, sold separately) to the AMPS adapter plate.

Optional: To remove knob for security purposes, unscrew knob and replace with long screw.