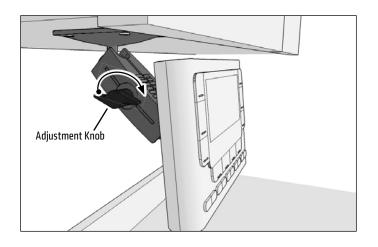

**3** Loosen adjustment knob to adjust position. Retighten to set.

Package Contents: (1) RMS2XAMPS-MET-SH – Small 4-Hole AMPS Mounting Pedestal with 4-Hole AMPS Head

Use included security hardware for fleet or retail installations.