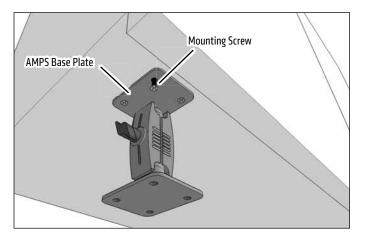

## **RMS2XAMPS-MET-SH** | Robust Drill-Base Mount with Small Shaft and Metal 4-Hole AMPS Head and Base

• Attach the pedestal to the mounting surface through the AMPS base plate. Choose the screws (not included) that will work best on the chosen mounting surface.