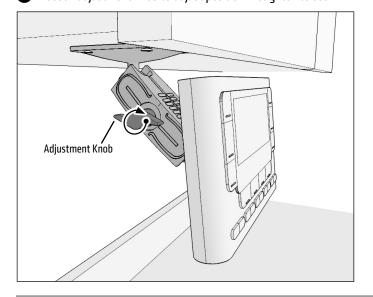

2 Attach any AMPS-compatible device, holder, or adapter (not included, sold separately) to the AMPS adapter plate.

3 Loosen adjustment knob to adjust position. Retighten to set.