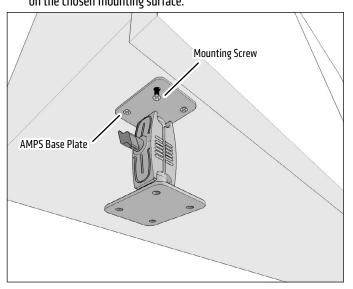

**Package Contents:** 

RMS2XAMPS-MET - Heavy-Duty 80mm 4-Hole AMPS to 4-Hole AMPS Mounting Pedestal

1 Attach the pedestal to the mounting surface through the AMPS base plate. Choose the screws (not included) that will work best on the chosen mounting surface.