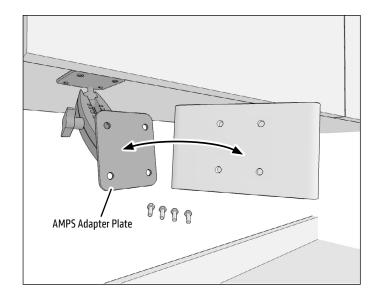

2 Attach any AMPS-compatible device, holder, or adapter (not included, sold separately) to the AMPS adapter plate.

3 Loosen adjustment knob to adjust position. Retighten to set.