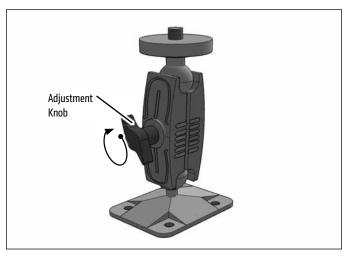

Screws not included.

2 Loosen adjustment knob to adjust angle of pedestal and position of camera mounting ball. Retighten to secure.

Consumer Hotline: USA (800) 841-0884 INT'L (626) 254-9005 Monday - Friday 9 am - 5 pm, PST www.arkon.com Arcadia, CA 91006 USA