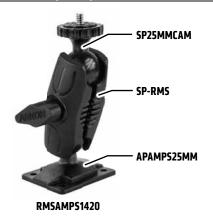

## **Package Contents:**

(1) SP25MMCAM – 25mm Ball to 1/4"-20 Camera Head Adapter (1) SP-RMS – Robust Mount Small Shaft (1) APAMPS25MM – 25mm Ball to 4-Hole AMPS Adapter

Compatible with cameras and video cameras utilizing the 1/4"-20 camera pattern.