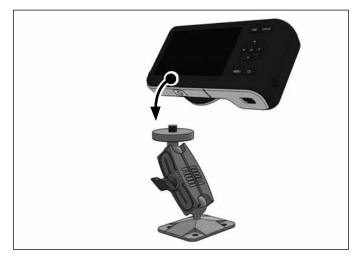

Attach small camera/video camera (not included, sold separately) by screwing the 1/4"-20 bolt into the tripod socket of the camera.