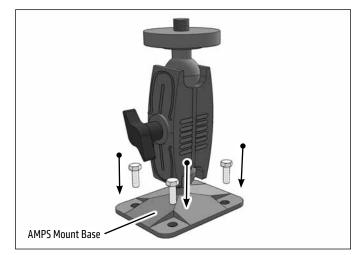

## **RMSAMPS1420** | Heavy-Duty 4-Hole AMPS Wall Mount with 4-Inch Arm for Cameras & Video Cameras

Using a screwdriver and/or drill, attach the 4-Hole AMPS mount base to flat surface with 4 screws (not included).

Screws not included.

2 Loosen adjustment knob to adjust angle of pedestal and position of camera mounting ball. Retighten to secure.

Consumer Hotline: USA (800) 841-0884 INT'L (626) 254-9005 Monday - Friday 9 am - 5 pm, PST www.arkon.com Arcadia, CA 91006 USA