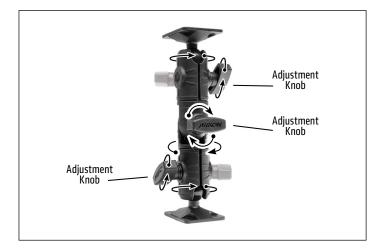

## **RMSRA2XAMPS** | Ratcheting 4-Hole AMPS Drill Base Mount

Robust ratcheting drill base mount has two 4-hole AMPS pattern adapters at both ends of the mount.

To adjust the angle of the center robust ratcheting elbow, loosen the center adjustment knob. Retighten the knob desired angle. The angles of the 4-hole AMPS pattern mount can also adjusted using the adjustment knobs directly above the 4-hole AMPS pattern adapter plates.

Use 4 mounting screws (screws not included) of appropriate length to secure AMPS pattern adapter to a wall or flat mounting surface.

The robust mount can also swivel by rotating the center elbow or at the 4-hole AMPS pattern adapter plates. Loosen the corresponding adjustment knobs to desired locations and retighten as needed.