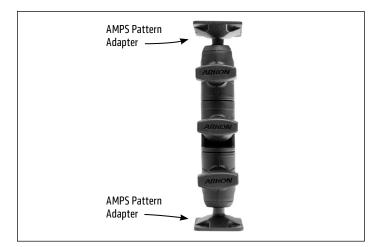

## **RMSRA2XAMPS** | Ratcheting 4-Hole AMPS Drill Base Mount

Robust ratcheting drill base mount has two 4-hole AMPS pattern adapters at both ends of the mount.

To adjust the angle of the center robust ratcheting elbow, loosen the center adjustment knob. Retighten the knob desired angle. The angles of the 4-hole AMPS pattern mount can also adjusted using the adjustment knobs directly above the 4-hole AMPS pattern adapter plates.