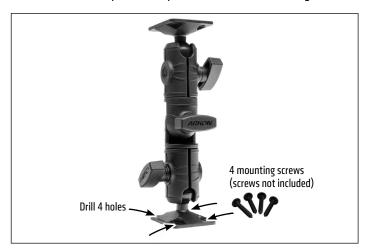

Use 4 mounting screws (screws not included) of appropriate length to secure AMPS pattern adapter to a wall or flat mounting surface.

The robust mount can also swivel by rotating the center elbow or at the 4-hole AMPS pattern adapter plates. Loosen the corresponding adjustment knobs to desired locations and retighten as needed.