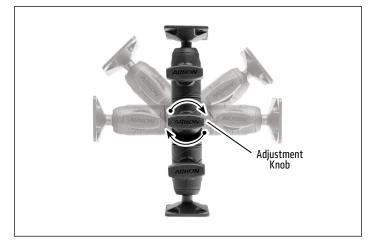

## **RMSRA2XAMPS** | Ratcheting 4-Hole AMPS Drill Base Mount

Robust ratcheting drill base mount has two 4-hole AMPS pattern adapters at both ends of the mount.

To adjust the angle of the center robust ratcheting elbow, loosen the center adjustment knob. Retighten the knob desired angle. The angles of the 4-hole AMPS pattern mount can also adjusted using the adjustment knobs directly above the 4-hole AMPS pattern adapter plates.

Use 4 mounting screws (screws not included) of appropriate length to secure AMPS pattern adapter to a wall or flat mounting surface.

The robust mount can also swivel by rotating the center elbow or at the 4-hole AMPS pattern adapter plates. Loosen the corresponding adjustment knobs to desired locations and retighten as needed.