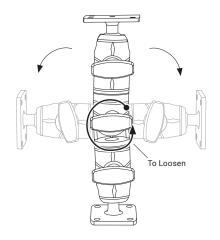

Adjust the center knob to reposition the mount (optional)
Turn the center knob counterclockwise to move the arm left or right. Once locating the preferred angled, turn the knob clockwise to tighten the position.