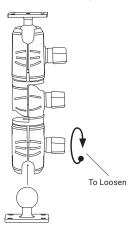

## Install the second 25mm metal AMPS 4-Hole adapter ball mount to the ratchet swivel shaft

Locate the packaging containing the second metal AMPS 4-hole adapter ball mount. On the opposite end of the swivel shaft with the first adapter ball mount, turn the bottom knob counterclockwise to loosen the space for the adapter. Insert the 25mm ball adapter. Turn clockwise to tighten the position of the ball adapter.