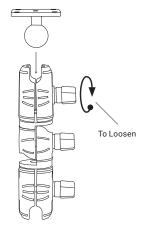

# Install the ratchet swivel shaft to the 25mm metal AMPS 4-Hole adapter ball mount

Locate the packaging containing the ratchet swivel shaft and adapter ball mounts. On one end of the swivel shaft, turn the knob counterclockwise to loosen the space for the ball adapter mount. Insert the 25mm side of the ball adapter. Turn clockwise to tighten the position of the ball adapter.