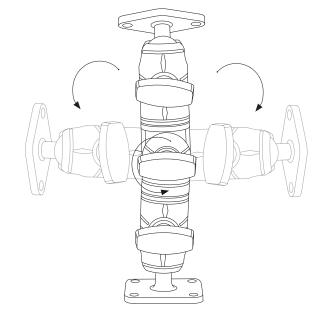

Optional - Adjust the center knob to reposition the mount Turn the center knob counterclockwise to move the arm left or right. Once locating the preferred angled, turn the knob clockwise to tighten the position.