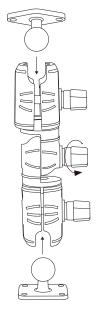

## Assemble the components

Locate the package containing the Metal 4-Hole AMPS Adapter, the Ratchet Swivel Shaft Arm, and the Diamond-Shaped Metal 25mm Ball Adapter. To attach the Metal 4-Hole AMPS Adapter, turn one of the end knobs in a counterclockwise direction to create room for the adapter. Once you have placed the adapter, turn the knob in a clockwise direction to ensure that it is securely attached. Repeat this process for the Diamond-Shaped Metal Ball Adapter.