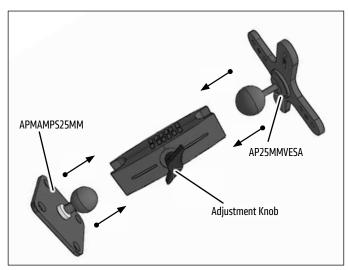

## **Package Contents:**

- (1) SP-RM200 Robust Mount Shaft
- (1) APMAMPS25MM Metal 4-Hole AMPS to 25mm Adapter
- (1) AP25MMVESA 25mm Ball to VESA 75/VESA 100

1 Attach APMAMPS25MM and AP25MMVESA adapters to the mount shaft as shown by loosening knob. Tighten to secure.