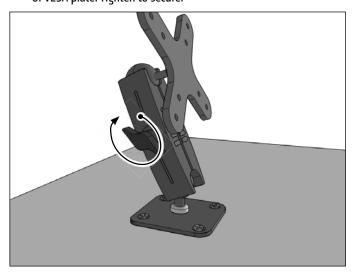

3 Loosen adjustment knob to adjust angle of pedestal and position of VESA plate. Tighten to secure.

2 Attach the pedestal to the mounting surface through the AMPS base plate. Choose the screws (not included) that will work best on the chosen mounting surface.