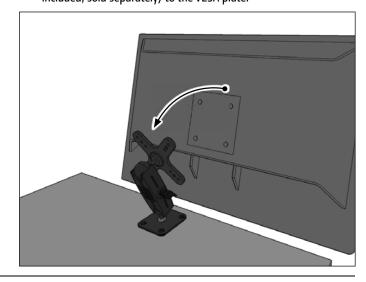

4 Attach any VESA 75/VESA 100 compatible device or holder (not included, sold separately) to the VESA plate.