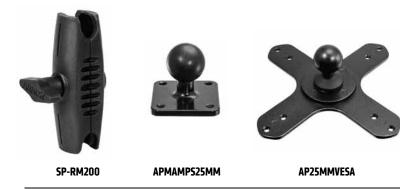

## **Package Contents:**

- (1) SP-RM200 Robust Mount Shaft
- (1) APMAMPS25MM Metal 4-Hole AMPS to 25mm Adapter
- (1) AP25MMVESA 25mm Ball to VESA 75/VESA 100

1 Attach APMAMPS25MM and AP25MMVESA adapters to the mount shaft as shown by loosening knob. Tighten to secure.