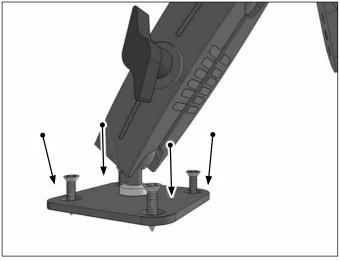

3 Loosen adjustment knob to adjust angle of pedestal and position of VESA plate. Tighten to secure.

2 Attach the pedestal to the mounting surface through the AMPS base plate. Choose the screws (not included) that will work best on the chosen mounting surface.