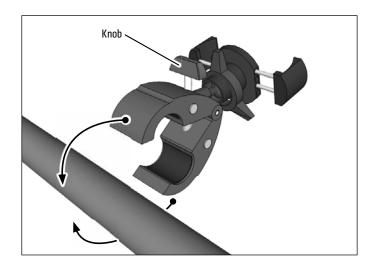

**Compatability:** Fits smartphone with cases weighing up to 2 pounds and measuring 4" wide.

Unscrew mount's knob to loosen grip. Place the mount around pole as desired, then retighten knob to secure.

The Mobile Mounting Specialists™