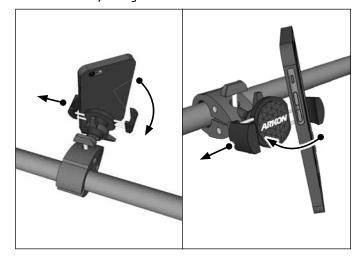

Using two hands, insert phone into the holder by pushing the device into one of the spring-loaded legs. Expand the other leg and fully insert device until it lays flat against the blue rubber pad. Rotate or adjust angle as needed.