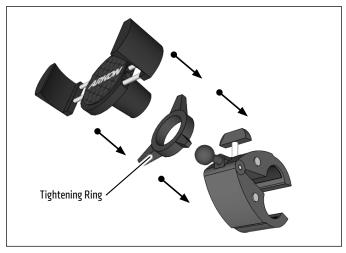

Unscrew tightening ring from RoadVise holder. Place adjustment ring over 17mm ball end of mount then snap the RoadVise Universal Smartphone holder onto 17mm ball and tighten ring. Set to desired position.

## **Package Contents:**

(1) RV001WR-B - RoadVise Universal Smartphone Holder

(1) GN031-B - Clamp Post Mount with 17mm Ball

**IMPORTANT:** Do not overtighten ring. Overtightening ring may damage threads on holder and also make it difficult to adjust holder.