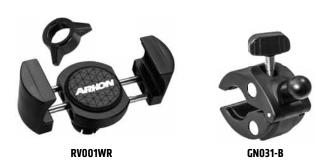

## **Package Contents:**

(1) RV001WR-B - RoadVise Universal Smartphone Holder

(1) GN031-B - Clamp Post Mount with 17mm Ball

**IMPORTANT:** Do not overtighten ring. Overtightening ring may damage threads on holder and also make it difficult to adjust holder.