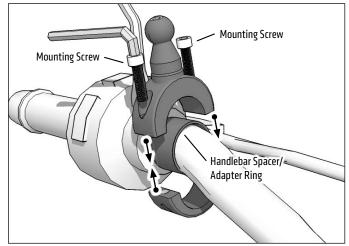

• Place appropriate handlebar spacer/adapter ring around handlebar. Attach mount to handlebar around spacer. Use the included hex key to securely tighten both mounting screws.

3 Using two hands, insert the phone into the holder by pushing the device into one of the spring-loaded legs. Expand the other leg and fully insert device until it lays flat against the blue rubber pad.