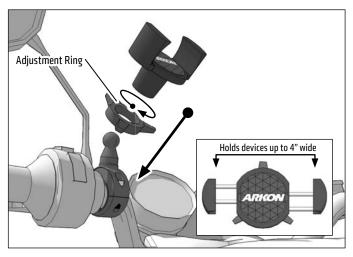

**IMPORTANT:** Do not overtighten ring. Overtightening ring may damage threads on holder and also make it difficult to adjust holder.

**Compatibility:** For handlebars .85"-1.2" (21.68mm-30mm) in diameter. Fits smartphones with cases weighing up to 2 pounds and measuring up to 4" wide.

Place adjustment ring over the mount's ball. Snap the RoadVise Holder onto the mount and tighten adjustment ring to set position.

RoadVise Holders work best with smartphones using a case. For maximum grip, make sure to use a ruggedized case while using this product.