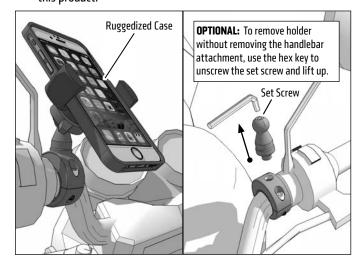

Place adjustment ring over the mount's ball. Snap the RoadVise Holder onto the mount and tighten adjustment ring to set position.

RoadVise Holders work best with smartphones using a case. For maximum grip, make sure to use a ruggedized case while using this product.