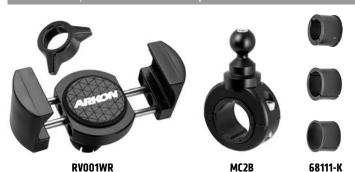

**Package Contents:** 

**RV001WR** – RoadVise™ Premium Universal Smartphone Holder with Ring

MC2B – Premium Motorcycle Handlebar Mount - Black

**68111-K** – 3 Handlebar Spacer Rings

Three handlebar spacer/adapter rings of different widths are also included with the mount. Choose the appropriate size for optimum mounting to your handlebar.