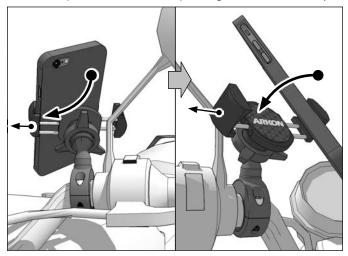

• Place appropriate handlebar spacer/adapter ring around handlebar. Attach mount to handlebar around spacer. Use the included hex key to securely tighten both mounting screws.

3 Using two hands, insert the phone into the holder by pushing the device into one of the spring-loaded legs. Expand the other leg and fully insert device until it lays flat against the blue rubber pad.

Place adjustment ring over the mount's ball. Snap the RoadVise Holder onto the mount and tighten adjustment ring to set position.

RoadVise Holders work best with smartphones using a case. For maximum grip, make sure to use a ruggedized case while using this product.