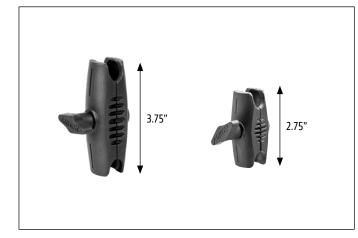

\*To create a custom mount using both Robust Mount Shafts, Arkon recommends Models SP25MM25 (25mm Ball to 25mm Ball Adapter) or Model APT325MM (T-Shaped Adapter with Triple 25mm Ball Pattern).