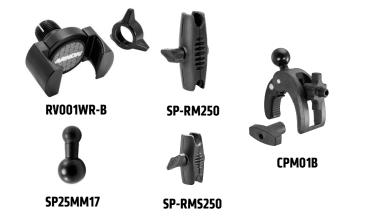

## **RVRMCPM** | RoadVise<sup>™</sup> Robust Clamp Phone Mount with Security Knob

Select the size of Robust Mount Shaft that will work best for your mounting environment.\*

**Package Contents:** 

(1) RV001WR-B – RoadVise<sup>®</sup> Universal Smartphone Holder
 (1) CPM01B – Robust Clamp Mount with 25mm Ball
 (1) SP-RM250 – Robust Mount Shaft
 (1) SP-RM5250 – Small Robust Mount Shaft

(1) SP25MM17 – 25mm Ball to 17mm Ball Adapter

**IMPORTANT:** Do not overtighten ring. Overtightening ring may damage threads on holder and make it difficult to adjust holder.

Loosen the Robust Mount Shaft to attach the adapter, and clamp mount. Tighten to secure.