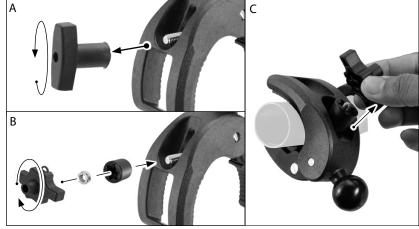

**3** Tighten clamp knob to mount to pole or surface.

**Optional:** To secure the clamp mount: (A) remove the existing knob (B) replace with security kit as shown (C) tighten the clamp with the removable knob key, then remove knob to deter theft.