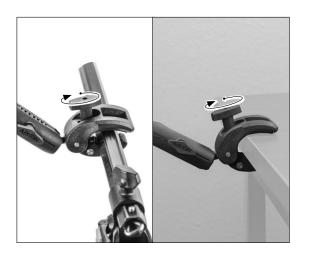

**3** Tighten clamp knob to mount to pole or surface.

**Optional:** To secure the clamp mount: (A) remove the existing knob (B) replace with security kit as shown (C) tighten the clamp with the removable knob key, then remove knob to deter theft.