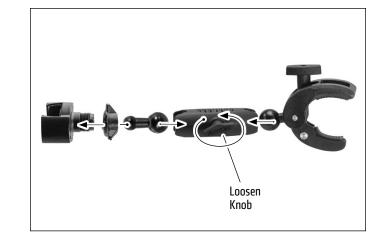

(1) SP25MM17 – 25mm Ball to 17mm Ball Adapter

**IMPORTANT:** Do not overtighten ring. Overtightening ring may damage threads on holder and make it difficult to adjust holder.

Loosen the Robust Mount Shaft to attach the adapter, and clamp mount. Tighten to secure.

**3** Tighten clamp knob to mount to pole or surface.

**Optional:** To secure the clamp mount: (A) remove the existing knob (B) replace with security kit as shown (C) tighten the clamp with the removable knob key, then remove knob to deter theft.