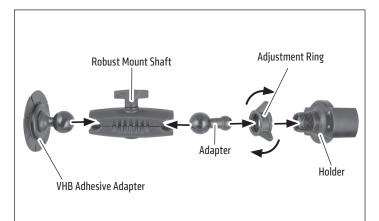

Combine VHB adhesive base and adapter to Robust mount shaft. Place adjustment ring over the adapter and snap the holder onto the adapter. Tighten adjustment ring to secure.

Remove the red paper backing of the base and place on the cleaned **B** surface. Press down firmly in order to create adhesive contact and bond strength with the surface. Allow 24 hours for the adhesive to cure to the surface before applying any pressure.