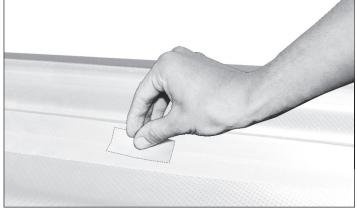

Arkon is not responsible for any damages caused to your vehicle, your device, or yourself due to the installation or use of this mount.

2 dashboard surface area thoroughly with the included alcohol pad, ensuring mounting area is clean and free of any dashboard conditioners or other treatments. Allow the area to dry completely before applying the mount.