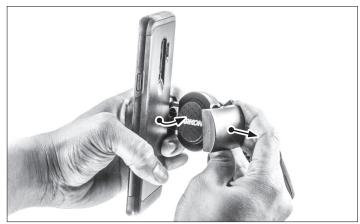

Combine VHB adhesive base and adapter to Robust mount shaft. Place adjustment ring over the adapter and snap the holder onto the adapter. Tighten adjustment ring to secure.

Remove the red paper backing of the base and place on the cleaned **B** surface. Press down firmly in order to create adhesive contact and bond strength with the surface. Allow 24 hours for the adhesive to cure to the surface before applying any pressure.