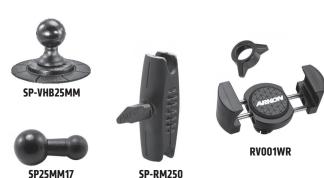

## **Package Contents:**

(1) SP-VHB25MM - Flexible VHB Adhesive Base to 25mm (1 inch) Ball Adapter

- (1) RV001WR RoadVise<sup>™</sup> Universal Smartphone Holder
- (1) SP-RM250 Robust Mount Shaft
- (1) SP25MM17 25mm Ball to 17mm Ball Adapter
- (1) Alcohol Pad