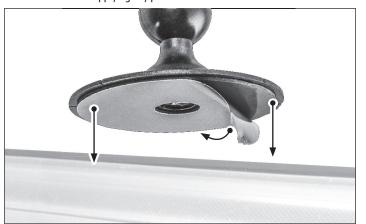

Combine VHB adhesive base and adapter to Robust mount shaft. Place adjustment ring over the adapter and snap the holder onto the adapter. Tighten adjustment ring to secure.

Remove the red paper backing of the base and place on the cleaned **B** surface. Press down firmly in order to create adhesive contact and bond strength with the surface. Allow 24 hours for the adhesive to cure to the surface before applying any pressure.

Choose a suitable location for mount pedestal installation. Clean the

Using two hands, insert phone into the holder by pushing the device into one of the spring-loaded support arms. Expand the other support arm and fully insert device until it lays flat against the blue rubber pad.