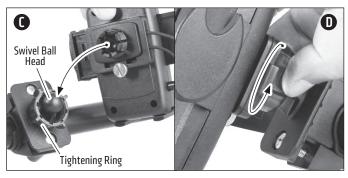

(A) Wrap the rubber rings around the handlebar and reassemble the ball plate and swivel head. (B) Secure the mount by retightening the two mounting screws into the screw holes.

(C) Rest tightening ring over swivel ball head. Snap the mount to the swivel ball head. (D) Turn tightening ring to secure.