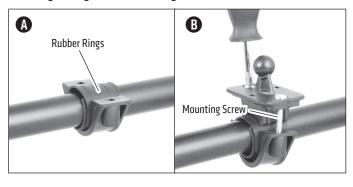

(A) Wrap the rubber rings around the handlebar and reassemble the ball plate and swivel head. (B) Secure the mount by retightening the two mounting screws into the screw holes.

(C) Rest tightening ring over swivel ball head. Snap the mount to the swivel ball head. (D) Turn tightening ring to secure.