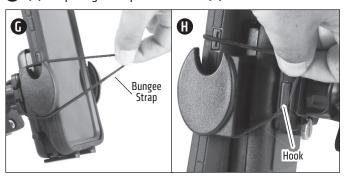

**5 (G)** Wrap bungee strap across device. **(H)** Attach to hook.

2 Connect strap adapter to holder. Connect Dual T-Tab adapter to strap adapter and insert LONG SCREW and tighten.

**(E)** Press the Release button to open arms. **(F)** Add device and close arms.