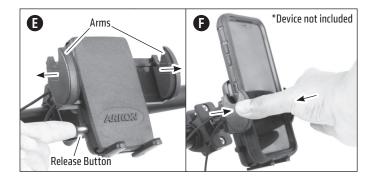

**5 (G)** Wrap bungee strap across device. **(H)** Attach to hook.

2 Connect strap adapter to holder. Connect Dual T-Tab adapter to strap adapter and insert LONG SCREW and tighten.

**(E)** Press the Release button to open arms. **(F)** Add device and close arms.