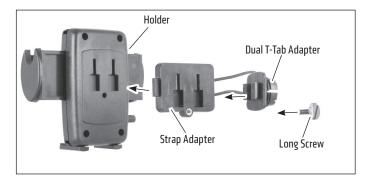

**5 (G)** Wrap bungee strap across device. **(H)** Attach to hook.

2 Connect strap adapter to holder. Connect Dual T-Tab adapter to strap adapter and insert LONG SCREW and tighten.

**(E)** Press the Release button to open arms. **(F)** Add device and close arms.