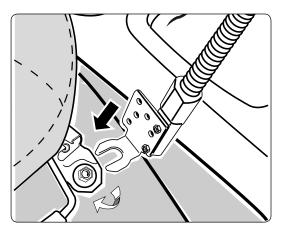

## Passenger Seat Bolt Mounting

With a socket wrench, loosen the passenger seat track bolt, insert the seat track bolt bracket, and retighten the seat track bolt.