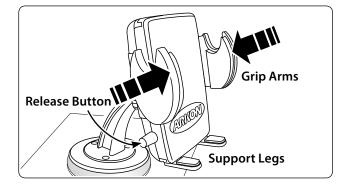

## **5** Device Insertion and Removal from Holder

Place the phone or device into the holder with the device sitting on the support legs. Clamp the grip arms inward to firmly grasp the device. Press the release button to open the arms.