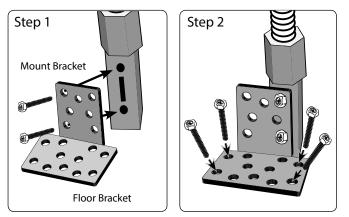

## **2** Alternative Floor or Console Mounting

NOTE: This will require drilling into your vehicle's interior surface. Screw the mount bracket to the mount. Depending on your vehicle, you may need to change the orientation of the bracket. Attach the Floor / Console Bracket with screws.