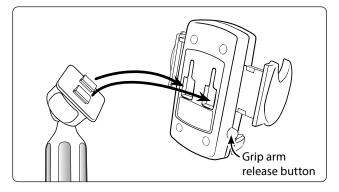

## **5** Device Insertion and Removal from Holder

Place the phone or device into the holder with the device sitting on the support legs. Clamp the grip arms inward to firmly grasp the device. Press the release button to open the arms.