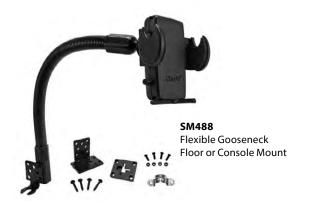

# **SM488** Seat Bolt or Floor Smartphone Mount with 18" Gooseneck

## Package Contents:

**GN088-SBH** – 18" Flexible Aluminum Gooseneck Floor or Console Mount **SM040-2** – Mega Grip Smartphone Holder

Do not place mount in or near an air bag deployment zone or where it will obstruct view of the road.