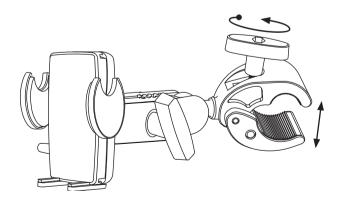

# How to adjust the RoadVise clamp mount

Turn the knob on the clamp mount counterclockwise to expand the clamp arms to your desired width. Expand the arms by gently pulling them apart. Mount to your application surface and tighten the knob clockwise to secure.