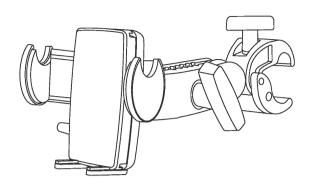

### Assemble the components

Locate the RoadVise clamp mount, shaft arm, and Mega Grip phone holder. Loosen the knob to allow the ball adapters to insert into the shaft arm by turning it counterclockwise. Insert the ball mounts to either end of the shaft arm and turn the knob clockwise to tighten.

# How to adjust the RoadVise clamp mount

Turn the knob on the clamp mount counterclockwise to expand the clamp arms to your desired width. Expand the arms by gently pulling them apart. Mount to your application surface and tighten the knob clockwise to secure.