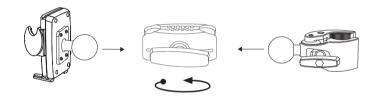

### Assemble the components

Locate the RoadVise clamp mount, shaft arm, and Mega Grip phone holder. Loosen the knob to allow the ball adapters to insert into the shaft arm by turning it counterclockwise. Insert the ball mounts to either end of the shaft arm and turn the knob clockwise to tighten.