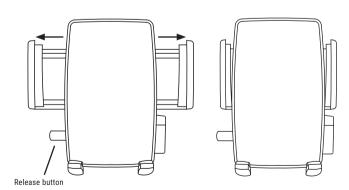

### To install a device into the Mega Grip phone holder

To install your device, start by pressing the release button on the side of the Mega Grip phone holder to disengage the arms. Carefully place your phone or device into the cradle, ensuring it rests on the support legs. Finally, securely clamp the grip arms inward to firmly hold your device in place.