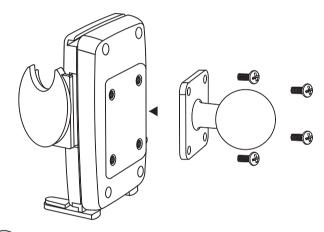

## Installing the Mega Grip phone holder to the 38mm AMPS 4-hole adapter ball mount

Locate the packaging containing the AMPS 4-hole adapter ball plate and the Mega Grip phone holder with installation hardware. Install the four mounting screws through the 38mm AMPS 4-hole ball adapter plate and into the phone holder.