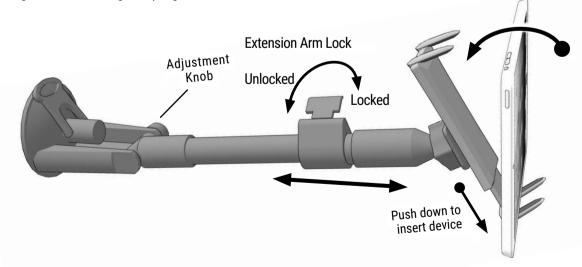

Adjust length of mount as necessary by unlocking extension arm. Lock arm when desired length reached. Insert device by pushing down on lower legs of spring-loaded holder.