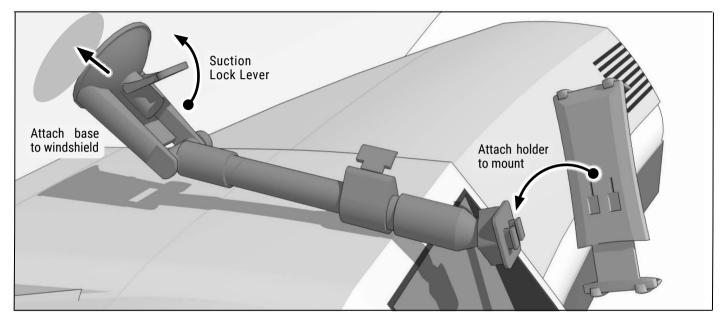

For best results, clean the windshield mounting surface area thoroughly with the included alcohol pad. Allow the area to dry completely. Mount to windshield and attach holder by inserting mount's Dual T-Tabs into holder's Dual T-Slots.