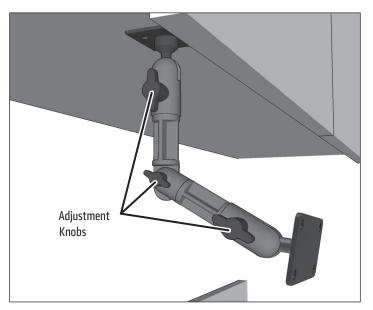

(A) Use a Phillips screwdriver to loosen the 3 screws to adjust the holder to the size of your device. Tighten screws to set. (B) Insert device and push down on the center arm. (C) Lock with included key.