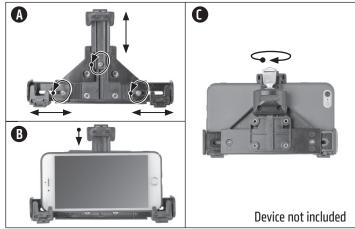

(A) Use a Phillips screwdriver to loosen the 3 screws to adjust the holder to the size of your device. Tighten screws to set. (B) Insert device and push down on the center arm. (C) Lock with included key.