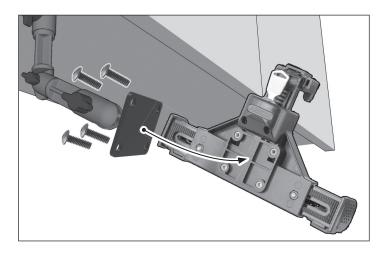

## SM9HD6 | Locking Multi-Angle 4-Hole AMPS Phone Mount

Screws of 2 lengths included. Use appropriate screws to secure mount to mounting surface. Use anchors if necessary.

3 Attach device holder to mount by inserting screws through adapter into the screw openings in the device holder.