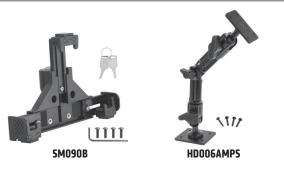

## **Package Contents:**

(1) **SM090B** – Heavy-Duty Universal Locking Phone Holder (1) **HD006AMPS** – Heavy-Duty Multi-Angle Drilled-Base Mount

**Compatibility:** Fits smartphones with cases measuring up to 7.18" wide.