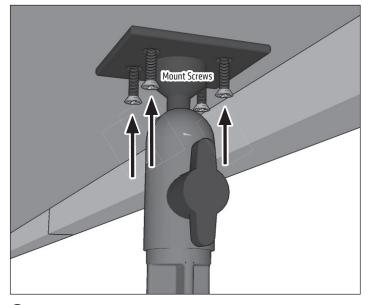

## SM9HD6 | Locking Multi-Angle 4-Hole AMPS Phone Mount

Screws of 2 lengths included. Use appropriate screws to secure mount to mounting surface. Use anchors if necessary.

3 Attach device holder to mount by inserting screws through adapter into the screw openings in the device holder.