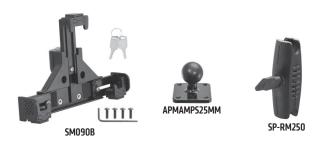

## **Package Contents:**

(1) SM090B – Heavy-Duty Universal Locking Phone Holder
(1) SP-RM250 – Robust Mount Shaft
(2) APMAMPS25MM – 4-Hole AMPS to 25mm (1 inch) Ball Adapter

Compatibility: Fits smartphones with cases measuring up to 7.18" wide.