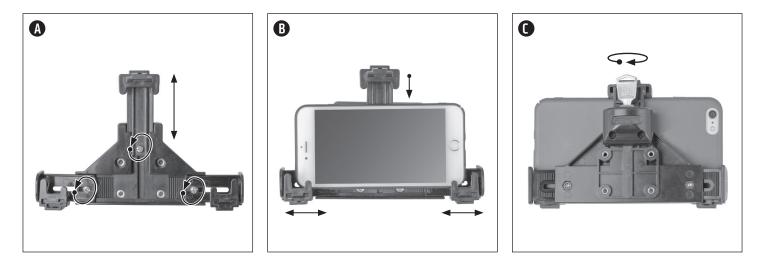

## 1 Attach adapter to holder. Attach the Robust Shaft to both adapters.

(A) Use a Phillips screwdriver to loosen the 3 screws to adjust the holder to the size of your device. Tighten screws to set. (B) Insert device and push down on the center arm. (C) Lock with included key.