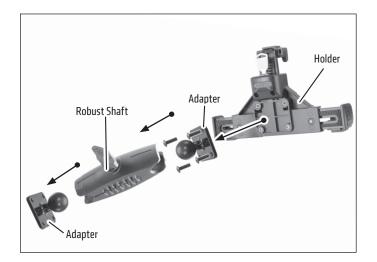

## 1 Attach adapter to holder. Attach the Robust Shaft to both adapters.

(A) Use a Phillips screwdriver to loosen the 3 screws to adjust the holder to the size of your device. Tighten screws to set. (B) Insert device and push down on the center arm. (C) Lock with included key.