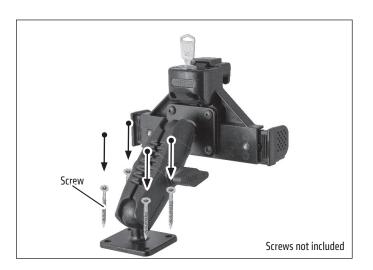

2 Add screws through adapter to install device in desired location.

**Warning:** Drilling into the dash, floor, or console may damage the vehicle. Use caution and consult a mobile install professional to avoid drilling into the gas tank, electrical system, or other highly sensitive vehicle components.