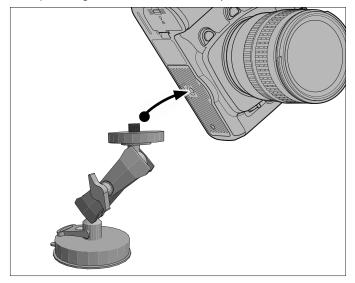

Attach small camera/video camera (not included, sold separately) by screwing the 1/4"-20 bolt into the tripod socket of the camera.