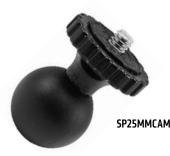

## SP25MMCAM | Robust Mount Series - 25mm Ball to 1/4"-20 Camera Bolt Adapter

Insert the camera adapter into the pedestal (sold separately, not included) by loosening the adjustment knob and inserting the 25mm ball.

## Package Contents:

SP25MMCAM – 25mm Ball to 1/4"-20 Camera Adapter

Mount pictured: RM0801420

SP25MMCAM can also be used with other mounts in Arkon's Robust Mount Series: RM080AMPS (Heavy-Duty 80mm Suction Mounting Pedestal with 4-Hole AMPS Head), RM2XAMPS (Heavy-Duty 4-Hole AMPS to 4-Hole AMPS Mounting Pedestal), RM0802T (Heavy -Duty 80mm Suction Mounting Pedestal with Dual-T Head), or RMAMPS2T (Heavy-Duty 4-Hole AMPS Mounting Pedestal with Dual-T Head).