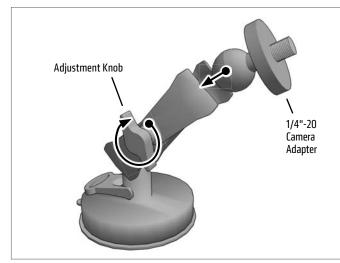

## SP25MMCAM | Robust Mount Series - 25mm Ball to 1/4"-20 Camera Bolt Adapter

Insert the camera adapter into the pedestal (sold separately, not included) by loosening the adjustment knob and inserting the 25mm ball.

## Adjust angle of pedestal and position of camera mounting ball. Retighten to secure.

Consumer Hotline: USA (800) 841-0884 INT'L (626) 254-9005 Monday - Friday 9 am - 5 pm, PST www.arkon.com Arcadia, CA 91006 USA Designed in USA | Made in Taiwan © Copyright 2014 Arkon Resources, Inc.