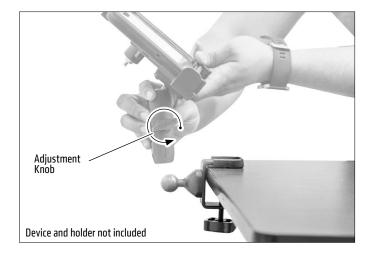

2 Attach 25mm ball compatible holder or adapter (not included) by loosening the adjustment knob on the mount shaft or holder.