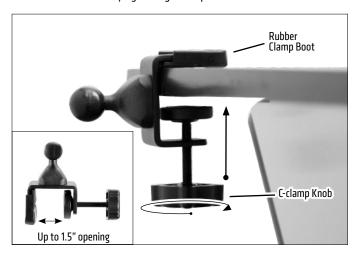

## **Package Contents:**

(1) SP25MMCLAMP - 25mm Swivel Ball to C-Clamp Mount

1 Slide the optional included rubber clamp boot onto the top of the mount's clamp to prevent scratching clamp surface if desired. Attach mount to surface by tightening C-clamp knob.