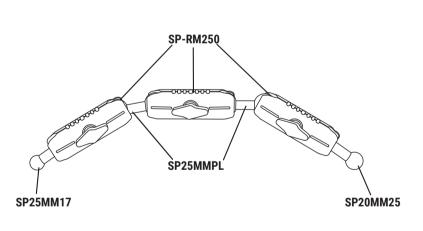

## Includes:

- 2 25mm Ball to 25mm Ball Adapter (SP25MMPL)
- 3 Robust™ Series Mount Shaft (SP-RM250)
- 1 25mm Ball to 17mm Ball (SP25MM17)
- 1 20mm Metal Ball to 25mm Ball Adapter (SP20MM25)

SP25MM17

SP20MM25

### Assembling the components

Turn one of the mount shafts counterclockwise to loosen it. Insert both 25mm to 25mm ball adapters into the loosened mount shaft. Loosen the other two mount shafts and attach them to the ends of the 25mm to 25mm ball adapters. Attach the 25mm to 17mm ball adapter to one end of the shafts. Repeat step 4 with the 25mm to 20mm ball adapter.