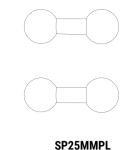

## Includes:

- 2 25mm Ball to 25mm Ball Adapter (SP25MMPL)
- 3 Robust™ Series Mount Shaft (SP-RM250)
- 1 25mm Ball to 17mm Ball (SP25MM17)
- 1 20mm Metal Ball to 25mm Ball Adapter (SP20MM25)

SP25MM17

SP20MM25

### Assembling the components

Turn one of the mount shafts counterclockwise to loosen it. Insert both 25mm to 25mm ball adapters into the loosened mount shaft. Loosen the other two mount shafts and attach them to the ends of the 25mm to 25mm ball adapters. Attach the 25mm to 17mm ball adapter to one end of the shafts. Repeat step 4 with the 25mm to 20mm ball adapter.