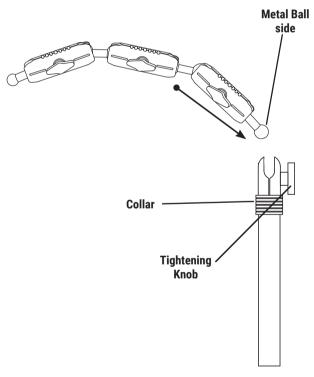

#### **Attaching the Overhead Arm Assembly**

Unscrew the collar located at the top of the pole. Then, fit the metal ball side of the overhead arm assembly into the collar. Finally, tighten the collar clockwise to secure it in place.