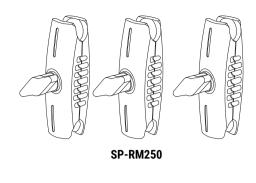

## Includes:

- 2 25mm Ball to 25mm Ball Adapter (SP25MMPL)
- 3 Robust™ Series Mount Shaft (SP-RM250)
- 1 25mm Ball to 17mm Ball (SP25MM17)
- 1 20mm Metal Ball to 25mm Ball Adapter (SP20MM25)

SP25MM17

SP20MM25

### Assembling the components

Turn one of the mount shafts counterclockwise to loosen it. Insert both 25mm to 25mm ball adapters into the loosened mount shaft. Loosen the other two mount shafts and attach them to the ends of the 25mm to 25mm ball adapters. Attach the 25mm to 17mm ball adapter to one end of the shafts. Repeat step 4 with the 25mm to 20mm ball adapter.