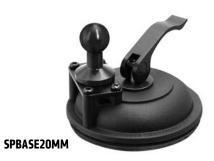

## **SPBASE20MM** | 90mm Windshield Suction Base with Metal 20mm Ball

## **Package Contents:**

(1) SPBASE20MM - 90mm Windshield Suction Base with Metal 20mm Ball

0

Attach mount to windshield and engage suction lock lever.

Safety Precautions

Arkon is not responsible for any damages to your vehicle, your device, or yourself due to the installation or use of this product.