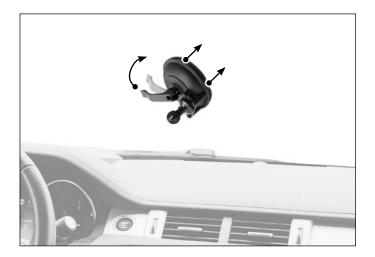

## **Package Contents:**

(1) SPBASE20MM - 90mm Windshield Suction Base with Metal 20mm Ball

0

Attach mount to windshield and engage suction lock lever.

Safety Precautions

Arkon is not responsible for any damages to your vehicle, your device, or yourself due to the installation or use of this product.