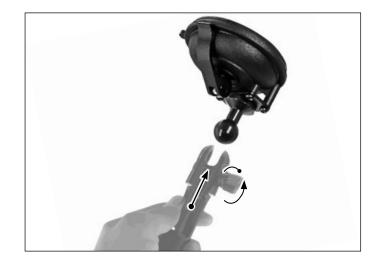

## **Package Contents:**

(1) SPBASE20MM - 90mm Windshield Suction Base with Metal 20mm Ball

0

Attach mount to windshield and engage suction lock lever.

Safety Precautions

Arkon is not responsible for any damages to your vehicle, your device, or yourself due to the installation or use of this product.