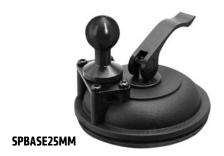

## **Package Contents:**

(1) SPBASE25MM - 90mm Windshield Suction Base with Metal 25mm Ball

Attach mount to windshield and engage suction lock lever.

Attach 25mm ball-compatible pedestal (including Arkon Robust Mount