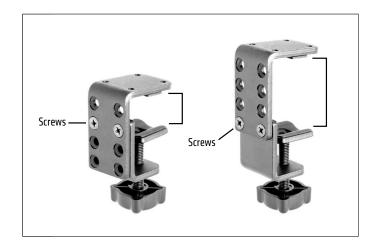

For thicker tables or desks, adjust the clamp bracket by using a Phillips screwdriver to remove the screws from the top position and move them to the lower positions.

Safety Precautions

/!`

Arkon is not responsible for any damages caused to you or your devices due to the installation or use of this mount.