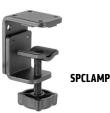

## **SPCLAMP** | 4-Hole AMPS to Clamp Adapter

Attach any 4-Hole AMPS-compatible adapter, holder, or mount using screws (not included).

Package Contents: (1) SPCLAMP – 4-Hole AMPS to Clamp Adapter

The adjustable clamp secures to tables, desks, counters, and other clampable surfaces up to 3.5 inches (89mm) thick.