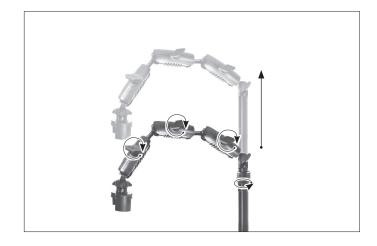

2 Lower pole on your clamp mount, then secure the pole and arm by tightening adjustment knobs to prevent injury.

4 Adjust the height of the pole by loosening the adjustment collar. Tighten at desired height.