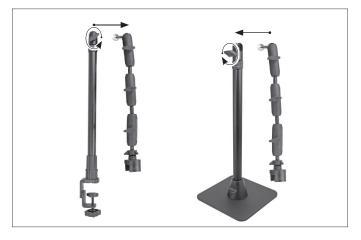

## To convert your Arkon ProStand Clamp Mount to a Base Stand version:

Insert pole into the base collar and secure with hex key.

PLEASE NOTE-this will be a tight fit and will require some force.

3 Loosen adjustment knob and remove arm from clamp mount and attach it to the top of SPHD8L29. Tighten adjustment knob to secure.

## **Safety Precautions**

Always use two hands (one on shaft, and one on base) when carrying. Failure to properly secure the stand's shaft to the base could cause bodily injury or harm. The Arkon Pro Stand is designed for use with smartphones and small cameras. If using heavier devices, be sure to add a counterbalance in order to prevent the stand from falling over. Arkon Resources, Inc. is not responsible for any damages caused to your device or yourself due to the installation or use of this mount.