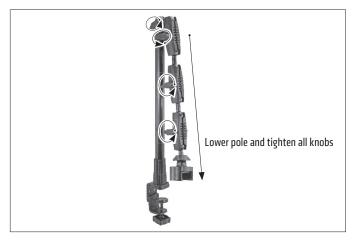

2 Lower pole on your clamp mount, then secure the pole and arm by tightening adjustment knobs to prevent injury.

4 Adjust the height of the pole by loosening the adjustment collar. Tighten at desired height.