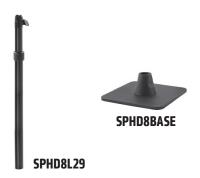

## **Package Contents:**

- (1) SPHD8L29 29" Extendable Pole
- (1) SPHD8BASE Base Stand