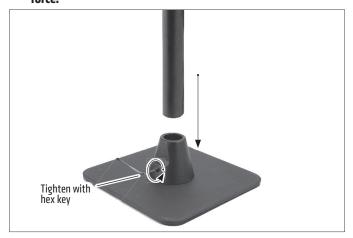

## To convert your Arkon ProStand Clamp Mount to a Base Stand version:

Insert pole into the base collar and secure with hex key.

PLEASE NOTE-this will be a tight fit and will require some force.

3 Loosen adjustment knob and remove arm from clamp mount and attach it to the top of SPHD8L29. Tighten adjustment knob to secure.