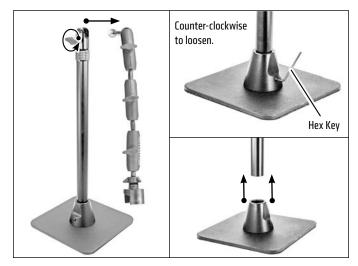

## SPHD8L29TEAL | Teal Extension Pole for Arkon Pro Stand and Remarkable Creators Bundle

If your current Pro Stand model has a WEIGHTED BASE:

0

Remove upper arm assembly from current Pro Stand pole. Loosen pole from the base using hex key, and remove pole from the base.