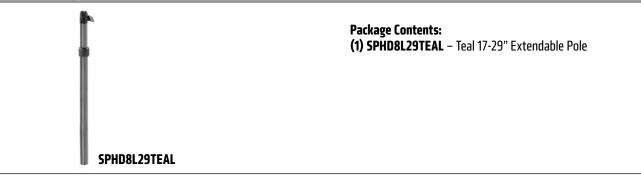

## SPHD8L29TEAL | Teal Extension Pole for Arkon Pro Stand and Remarkable Creators Bundle

If your current Pro Stand model has a WEIGHTED BASE:

0

Remove upper arm assembly from current Pro Stand pole. Loosen pole from the base using hex key, and remove pole from the base.