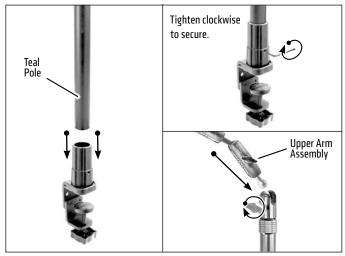

## If your current Pro Stand model has a CLAMP BASE:

Remove upper arm assembly from current Pro Stand pole. Loosen pole from the clamp base using hex key, and remove pole from the clamp base.

Insert teal pole into the base collar and secure with hex key. PLEASE
NOTE — this will be a tight fit and will require some force. Reattach the upper arm assembly.

Insert teal pole into the clamp collar and secure with hex key. PLEASE
NOTE – this will be a tight fit and will require some force. Reattach the upper arm assembly.

Devices should be detached or removed from the Pro Stand before unclamping or moving. Always use two hands (one on pole, one on base) when carrying. Always make sure all clamps are tightly secured before using the stand. Arkon Resources Inc. is not responsible for any damages caused to your device or yourself due to the installation or use of this stand.