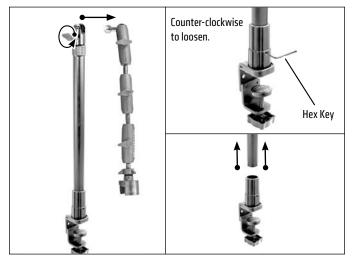

## If your current Pro Stand model has a CLAMP BASE:

Remove upper arm assembly from current Pro Stand pole. Loosen pole from the clamp base using hex key, and remove pole from the clamp base.

Insert teal pole into the base collar and secure with hex key. PLEASE
NOTE — this will be a tight fit and will require some force. Reattach the upper arm assembly.