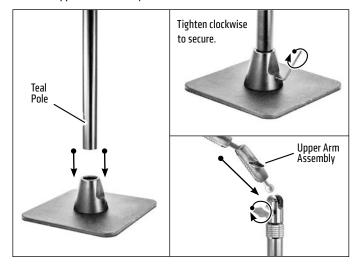

## If your current Pro Stand model has a CLAMP BASE:

Remove upper arm assembly from current Pro Stand pole. Loosen pole from the clamp base using hex key, and remove pole from the clamp base.

Insert teal pole into the base collar and secure with hex key. PLEASE
NOTE — this will be a tight fit and will require some force. Reattach the upper arm assembly.

Insert teal pole into the clamp collar and secure with hex key. PLEASE
NOTE – this will be a tight fit and will require some force. Reattach the upper arm assembly.

Devices should be detached or removed from the Pro Stand before unclamping or moving. Always use two hands (one on pole, one on base) when carrying. Always make sure all clamps are tightly secured before using the stand. Arkon Resources Inc. is not responsible for any damages caused to your device or yourself due to the installation or use of this stand.