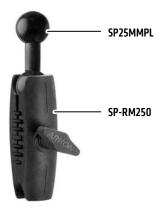

## **Package Contents:**

- (1) SP-RM250 Robust Mount Shaft
- (1) SP25MMPL 25mm Ball to 25mm Ball Adapter

To add the extension arm and adapter to your Pro Stand, unscrew the knob on the arm closest to the telescoping shaft by detaching the arm and holder from the rest of the mount.