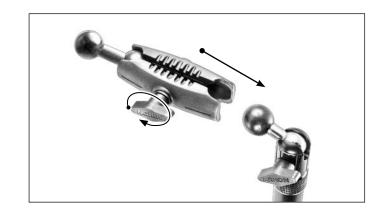

2 Attach extension arm and adapter, then tighten knob to secure.

**Re-attach arm and holder by unscrewing arm then retightening to secure.** 

**Safety Precautions** 

Arkon is not responsible for any damages caused to your device or yourself due to the installation or use of this stand.