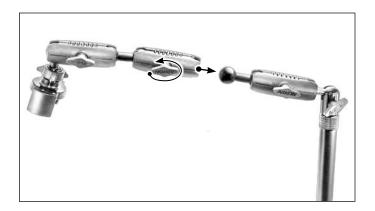

2 Attach extension arm and adapter, then tighten knob to secure.

**Re-attach arm and holder by unscrewing arm then retightening to secure.** 

**Safety Precautions** 

Arkon is not responsible for any damages caused to your device or yourself due to the installation or use of this stand.