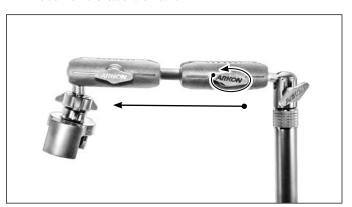

## **Package Contents:**

- (1) SP-RM250 Robust Mount Shaft
- (1) SP25MMPL 25mm Ball to 25mm Ball Adapter

To add the extension arm and adapter to your Pro Stand, unscrew the knob on the arm closest to the telescoping shaft by detaching the arm and holder from the rest of the mount.