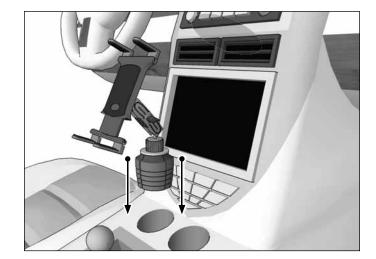

SPRM023

## **Package Contents:**

(1) SPRM023 - Heavy-Duty Car Cup Holder Mounting Pedestal

• Attach 25mm compatible holder or adapter (not included)



3 Twist ribbed collar counterclockwise to expand base to fit cup holder. Expands to fit cup holders up to 3.5 inches in diameter.



2 Insert mounting pedestal into car cup holder.





## **Safety Precautions**

Do not install Arkon products over an air bag cover or within the air bag deployment zone. Arkon Resources, Inc. assumes no responsibility of liability for injury or death as a result of car crashes and / or air bag deployment.

Arkon is not responsible for any damages caused to your vehicle, your device, or yourself due to the installation or use of this mounting pedestal.



The Mobile Mounting Specialists™

Consumer Hotline: USA (800) 841-0884 INT'L (626) 254-9005 Monday - Friday 9 am - 5 pm, PST www.arkon.com Arcadia, CA 91006 USA Designed in USA | Made in Taiwan © Copyright 2016 Arkon Resources, Inc.