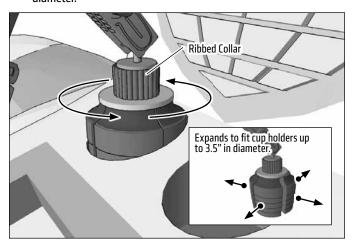

## **Package Contents:**

(1) SPRM023 - Heavy-Duty Car Cup Holder Mounting Pedestal

• Attach 25mm compatible holder or adapter (not included)

3 Twist ribbed collar counterclockwise to expand base to fit cup holder. Expands to fit cup holders up to 3.5 inches in diameter.