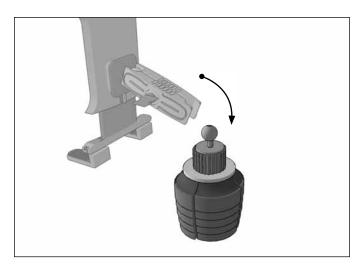

SPRM023

## **Package Contents:**

(1) SPRM023 - Heavy-Duty Car Cup Holder Mounting Pedestal

• Attach 25mm compatible holder or adapter (not included)



3 Twist ribbed collar counterclockwise to expand base to fit cup holder. Expands to fit cup holders up to 3.5 inches in diameter.



2 Insert mounting pedestal into car cup holder.





## **Safety Precautions**

Do not install Arkon products over an air bag cover or within the air bag deployment zone. Arkon Resources, Inc. assumes no responsibility of liability for injury or death as a result of car crashes and / or air bag deployment.

Arkon is not responsible for any damages caused to your vehicle, your device, or yourself due to the installation or use of this mounting pedestal.



The Mobile Mounting Specialists™

Consumer Hotline: USA (800) 841-0884 INT'L (626) 254-9005 Monday - Friday 9 am - 5 pm, PST www.arkon.com Arcadia, CA 91006 USA Designed in USA | Made in Taiwan © Copyright